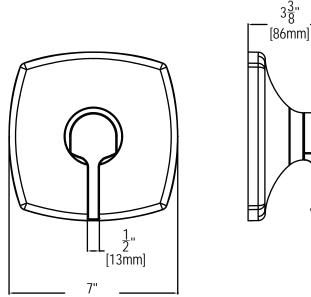

# SPEAKMAN TIBER™ Pressure Balance Valve & Trim SM-11000-P

[178mm]

#### FEATURES: • Shower valve & trim kit Modern square styling

- Anti-scald pressure balance valve
- Built-in check valves
- Pressure balancing & ceramic temperature regulating cartridge
- Adjustable temperature limit stop
- Integral stops