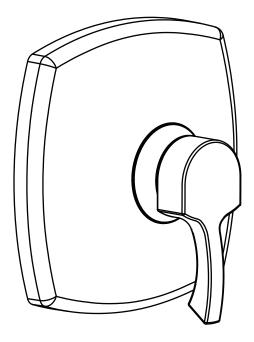

# SPEAKMAN TIBER™ Pressure Balance Valve & Trim SM-11000-P

[178mm]

#### FEATURES: • Shower valve & trim kit Modern square styling

- Anti-scald pressure balance valve
- Built-in check valves
- Pressure balancing & ceramic temperature regulating cartridge
- Adjustable temperature limit stop
- Integral stops