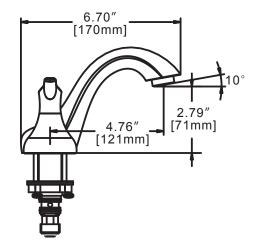

#### DIMENSIONS: NOTE: 1. All dimensions are in inches (millimeters) unless otherwise specified and are subject to change without notice.

| Architect/Engineer | Approval | Space: |
|--------------------|----------|--------|
|--------------------|----------|--------|