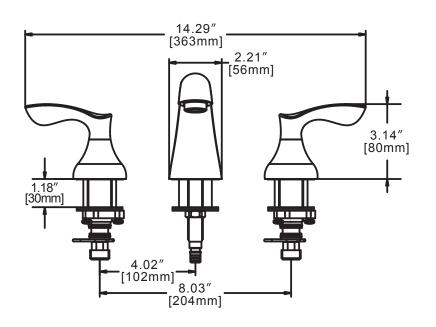

#### DIMENSIONS: NOTE: 1. All dimensions are in inches (millimeters) unless otherwise specified and are subject to change without notice.

| Architect/Engineer | Approval | Space: |
|--------------------|----------|--------|
|--------------------|----------|--------|