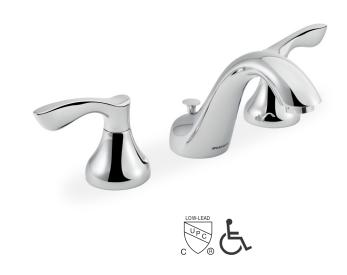

# **SPEAKMAN**<sup>®</sup> SB-1721-E

### Chelsea Widespread Faucet

# FEATURES:

- Lead-free brass construction
- Two, sculpted lever handles
- 1.2 gpm (4.5 L/min) flow rate
- 1/4 turn ceramic cartridges
- Quick connect fittings
- Includes pop-up drain assembly

## COMPLIANCE:

- ASME A112.18.1/CSA B125.1 certified
- NSF 61 certified
- WaterSense certified
- NSF 372 certified
- Meets ADA