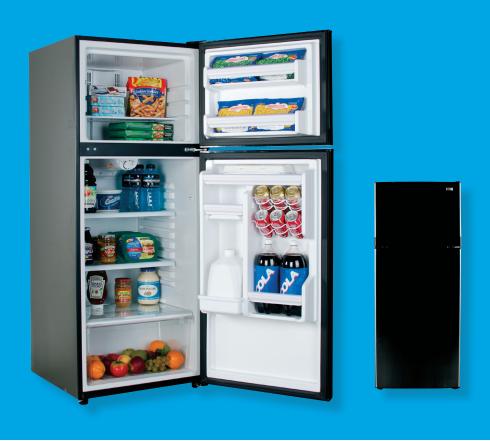

### **Signature Features**

#### LED Interior Lighting

Longer-lasting and uses less energy than incandescent lighting while providing clear bright light on your food items

#### Adjustable Spillproof Glass Shelves

Allows flexible storage solutions and hold liquid spills for easy cleanup

#### Clear, Humidity Controlled Crisper Drawers

Provide the ideal environment for storing your fruits and vegetables while optimizing food preservation

#### **Opaque Door Bins**

Accomodates small to medium items and contains spills while freeing up precious shelf space

#### More Easy-To-Use Features

- Pocket Handles
- 2 Full Width Spillproof Glass Shelves
- Full Width Door Bin
- Clear Humidity Crisper
- LED Lighting
- 90° Zero Radius Reversible Smooth Door
- 1 Full Width Spillproof Glass Freezer Shelf
- Full Width Clear Freezer Door Bins
- R600a Refrigerant