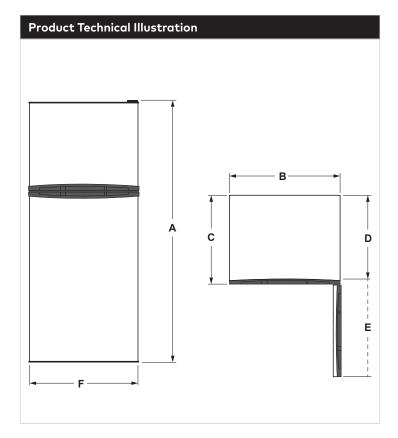

### 9.8 Cubic Foot Top Mount Refrigerator

HA10TG31SB

| Letter                  | Cutout Dimensions                     | in.        |  |
|-------------------------|---------------------------------------|------------|--|
| А                       | Height                                | 59.50"     |  |
| В                       | Width w/Door Open 90° Incl.<br>Handle | 24.63"     |  |
| С                       | Depth (without handle)                | 25.00"     |  |
| D                       | Case Depth Without Door               | 22.00"     |  |
| Е                       | Depth (with door at 90°)              | 47.00"     |  |
| F                       | Overall Width                         | 23.63"     |  |
| Required Air Clearances |                                       |            |  |
| Тор                     |                                       | 2"         |  |
| Back                    |                                       | 2"         |  |
| Sides                   |                                       | 2"         |  |
| Power/Ratings           |                                       |            |  |
| Electrical Rating       |                                       | 115V, 60Hz |  |
| Energy Use              |                                       | 330kWh     |  |