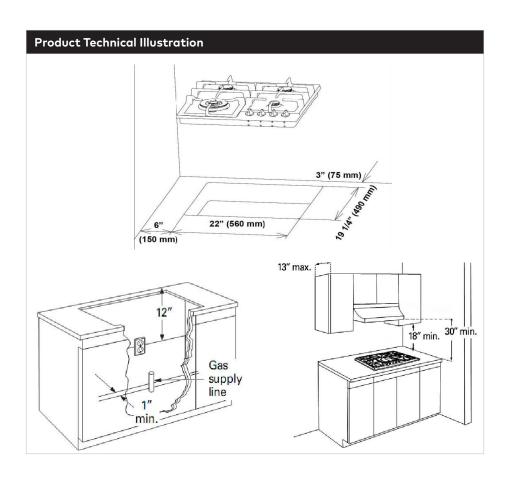

HCC2230AGS

| Cutout Dimension                              |             | in.                       |
|-----------------------------------------------|-------------|---------------------------|
| Cutout Width                                  |             | 22"                       |
| Cutout Depth                                  |             | 19 1/4"                   |
| Distance from front of cabinet to cooktop     |             | Min. 18"                  |
| Distance from front of cabinet to ventilation |             | Min. 30"                  |
| Overall Packaging Details                     |             |                           |
| Packaging                                     |             | lb./in.                   |
| Gross Weight                                  |             | 31 lb.                    |
| Dimensions                                    | W<br>D<br>H | 25.39"<br>22.64"<br>6.50" |
| Power Requirements                            |             |                           |
| Electrical Rating                             | 120V, 60Hz  |                           |
| Electrical Rating                             |             |                           |