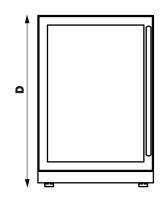

## **TOP VIEW**

SIDE VIEW

Height dimensions are shown with the leveling legs retracted all the way. The power cord is 74 13/16" (190 cm) long.

## **FRONT VIEW**

| MODEL                              | А                    | В                    | С                    | D                   |
|------------------------------------|----------------------|----------------------|----------------------|---------------------|
| BC100GS                            | 23 7/8"<br>(606mm)   | 23 7/16"<br>(595mm)  | 25 3/8"<br>(645mm)   | 34 9/16"<br>(878mm) |
| WC200GS                            |                      | 23 7/16"<br>(595mm)  | 25 3/8"<br>(645mm)   | 34 9/16"<br>(878mm) |
|                                    | 14 15/16"<br>(380mm) |                      | 24 7/8"<br>(632mm)   | 34 9/16"<br>(878mm) |
| HVCE24CBH<br>HVCE24DBH<br>HVC24CBH | 23 7/8"<br>(606mm)   | 23 13/16"<br>(605mm) | 25 13/16"<br>(655mm) | 34 9/16"<br>(878mm) |