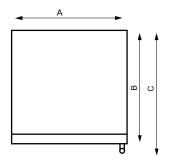

## OVERALL DIMENSIONS

## **FRONT VIEW**

| MODEL                              | А                    | В                    | С                    | D                   |
|------------------------------------|----------------------|----------------------|----------------------|---------------------|
| BC100GS                            | 23 7/8"<br>(606mm)   | 23 7/16"<br>(595mm)  | 25 3/8"<br>(645mm)   | 34 9/16"<br>(878mm) |
| WC200GS                            |                      | 23 7/16"<br>(595mm)  | 25 3/8"<br>(645mm)   | 34 9/16"<br>(878mm) |
|                                    | 14 15/16"<br>(380mm) |                      | 24 7/8"<br>(632mm)   | 34 9/16"<br>(878mm) |
| HVCE24CBH<br>HVCE24DBH<br>HVC24CBH | 23 7/8"<br>(606mm)   | 23 13/16"<br>(605mm) | 25 13/16"<br>(655mm) | 34 9/16"<br>(878mm) |