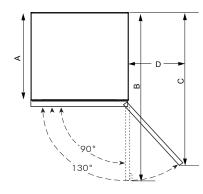

# DOOR SWING DIMENSIONS

| MODEL                              | Α                   | В                    | C                    | D                   |
|------------------------------------|---------------------|----------------------|----------------------|---------------------|
| BC100GS                            | 21 7/16"<br>(545mm) | 46 3/8"<br>(1178mm)  | 46 1/2"<br>(1080mm)  | 13 9/16"<br>(345mm) |
| WC200GS                            | 21 7/16"<br>(545mm) | 46 3/8"<br>(1178mm)  | 46 1/2"<br>(1080mm)  | 13 9/16"<br>(345mm) |
| HVCE15BBH<br>HVCE15DBH<br>HVC15BBH | 21 5/16"<br>(542mm) | 36 5/16"<br>(922mm)  | 32 5/16"<br>(821mm)  | 11 1/8"<br>(282mm)  |
| HVCE24CBH<br>HVCE24DBH<br>HVC24CBH | 22 1/4"<br>(565mm)  | 47 3/16"<br>(1198mm) | 43 5/16"<br>(1100mm) | 13 9/16"<br>(345mm) |

\*When leveling legs are fully extended to 5/8" (15 mm), add 5/8" (15 mm) to the height dimensions. The height dimensions not include the upper hinge cover's height, if need it add 1/8"(3 mm) to the height dimensions, since before installation should remove the upper hinge cover.