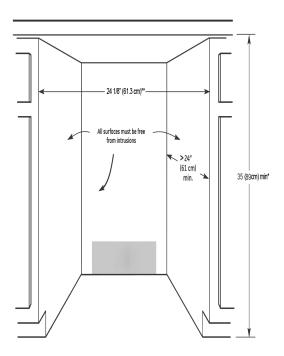

## CABINET OPENING DIMENSIONS

Shaded area of cabinet is suggested for power supply cord

NOTE: Flooring under refrigerator must be at same level as the room. Face of cabinetry must be plumb.