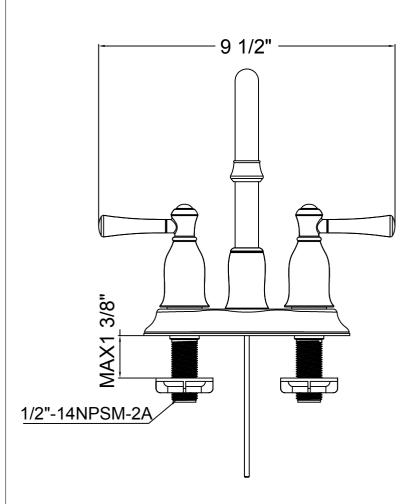

#### **FEATURES**

- · Ceramic Cartridge
- · Lever Style Handle
- · Requires 3-Hole Sink with 4" On-Center
- · 1/2" IPS connections
- Max Flow Rate: 1.5 GPM at 60 PSI

#### WARRANTY

· Limited Lifetime Warranty

Two Handle Lavatory Faucet

| MODEL   | FINISH                |
|---------|-----------------------|
| 0134905 | Brushed Nickel Finish |

**INSTALLATION DIMENSIONS** 