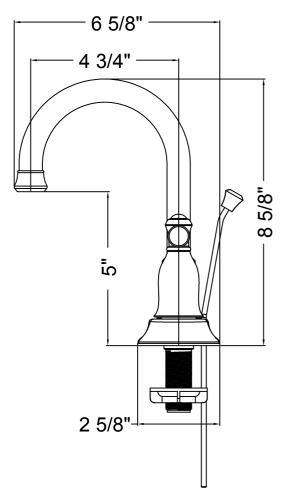

#### **FEATURES**

- · Ceramic Cartridge
- · Lever Style Handle
- · Requires 3-Hole Sink with 4" On-Center
- · 1/2" IPS connections
- Max Flow Rate: 1.5 GPM at 60 PSI

#### WARRANTY

· Limited Lifetime Warranty

Two Handle Lavatory Faucet

| MODEL   | FINISH                |
|---------|-----------------------|
| 0134905 | Brushed Nickel Finish |

**INSTALLATION DIMENSIONS** 