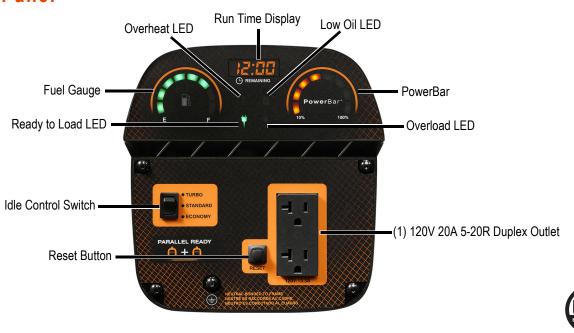

### **Control Panel**

#### **Features**

- PowerDial™ integrates start/run/stop functions like the choke and fuel valve into one simple dial.
- PowerBar™ monitors and displays power used.
- Run time remaining display shows how much time is left before the need to re-fuel.
- Electronic fuel gauge displays amount of fuel remaining.
- Turbo, Standard, Economy modes of operation saves fuel and reduces noise.
- Status lights display ready, low oil, overload and overheat alerts.
- Low-oil level shutdown safeguards engine from damage.
- Lightweight compact design with built-in handle for easy portability.
- **Parallel kit** connects two iQ2000 inverter generators for twice the power (sold separately).
- **Smart paralleling** allows you to connect directly through the 120V outlets, no separate paralleling jacks required.