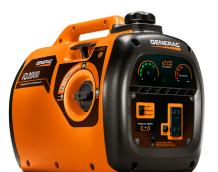

# **iQ SERIES**Residential Inverter Portable Generator

#### **Features**

- PowerDial™ integrates start/run/stop functions like the choke and fuel valve into one simple dial.
- PowerBar™ monitors and displays power used.
- Run time remaining display shows how much time is left before the need to re-fuel.
- Electronic fuel gauge displays amount of fuel remaining.
- Turbo, Standard, Economy modes of operation saves fuel and reduces noise.
- Status lights display ready, low oil, overload and overheat alerts.
- Low-oil level shutdown safeguards engine from damage.
- Lightweight compact design with built-in handle for easy portability.
- **Parallel kit** connects two iQ2000 inverter generators for twice the power (sold separately).
- **Smart paralleling** allows you to connect directly through the 120V outlets, no separate paralleling jacks required.