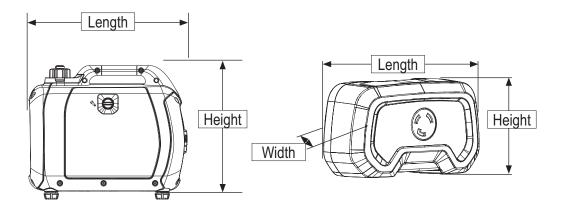

## **Dimensions and Weights**

| iQ2000                   |              |
|--------------------------|--------------|
| Length in (mm)           | 20 (507)     |
| Width in (mm)            | 12.6 (321)   |
| Height in (mm)           | 16.9 (428)   |
| Carton Length in (mm)    | 22.6 (574.7) |
| Carton Width in (mm)     | 15 (381)     |
| Carton Height in (mm)    | 19.7 (498)   |
| Unit Weight lbs (kg)     | 46.5 (21.1)  |
| Shipping Weight lbs (kg) | 51 (23.1)    |