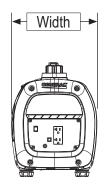

## **Dimensions and Weights**

| iQ2000                   |              |
|--------------------------|--------------|
| Length in (mm)           | 20 (507)     |
| Width in (mm)            | 12.6 (321)   |
| Height in (mm)           | 16.9 (428)   |
| Carton Length in (mm)    | 22.6 (574.7) |
| Carton Width in (mm)     | 15 (381)     |
| Carton Height in (mm)    | 19.7 (498)   |
| Unit Weight lbs (kg)     | 46.5 (21.1)  |
| Shipping Weight lbs (kg) | 51 (23.1)    |