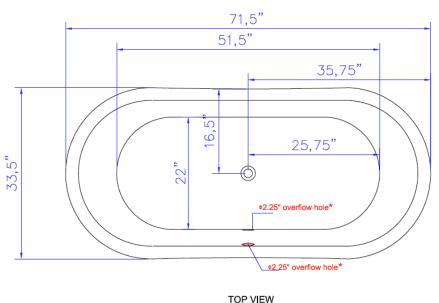

#### **Technical Specifications**

- + Outer 71.5" x 33.5" x 33"
- + Basin Area Floor 51.5" x 22"
- + Soaking Depth
  - Top of Tub 19.5"
  - To overflow 15.75"
- + Weight 175 lbs
- + Tub Rim 2.5"
- + Drain 2" diameter

\* Overflow holes only apply to model #TBT-7132HA-OF