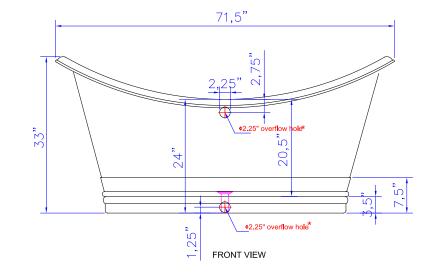

#### **Technical Specifications**

- + Outer 71.5" x 33.5" x 33"
- + Basin Area Floor 51.5" x 22"
- + Soaking Depth
  - Top of Tub 19.5"
  - To overflow 15.75"
- + Weight 175 lbs
- + Tub Rim 2.5"
- + Drain 2" diameter

\* Overflow holes only apply to model #TBT-7132HA-OF