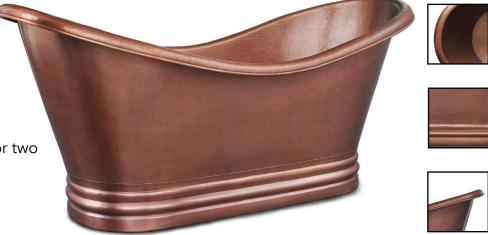

### **Euclid Copper Bathtub**

Models: #TBT-7132HA | #TBT-7132HA-OF (w/overflow)

71.5" x 33.5" x 34"

#### **Features**

+ Freestanding design

+ Hand hammered

+ Industrial strength build

+ Antique Copper finish

+ 14-gauge pure, solid copper

+ Extra large tub allows space for two

+ Lifetime warranty

#TBT-7132HA