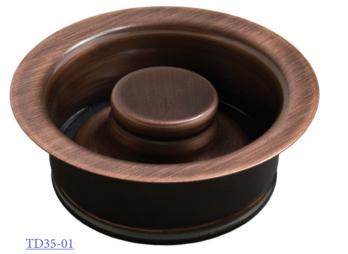

### Kitchen Sink Disposal Flange w/Stopper

Models: # <u>TD35-01</u>

4.375" x 4.375" x 1.75"

#### **Features**

- + Standard Size Disposal Flange w/Stopper
- + High-Quality, Long-Lasting Durability
- + Antique Copper Finish
- + Fits Most InSinkErator Garbage Disposals
- + Fits Kitchen/Prep Sinks w/3.5" Drain Hole

## Kitchen Sink Disposal Flange w/Stopper