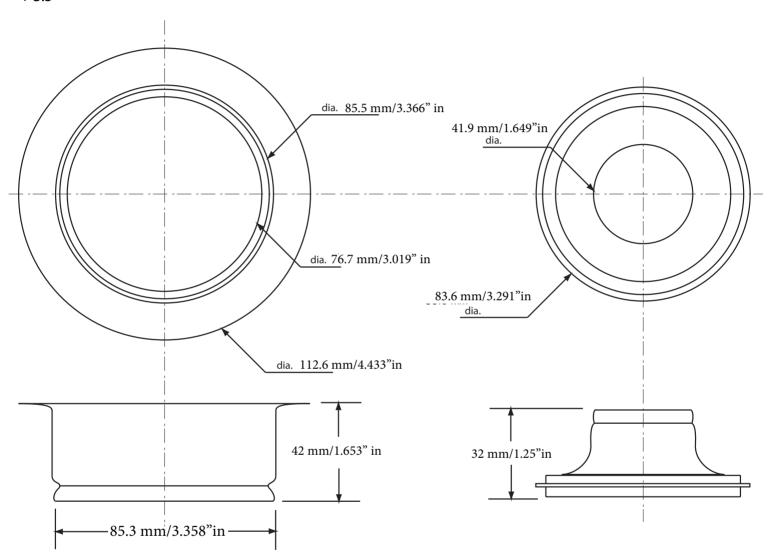

### Kitchen Sink Disposal Flange w/Stopper



Models: # <u>TD35-01</u>

4.375" x 4.375" x 1.75"

#### **Features**

- + Standard Size Disposal Flange w/Stopper
- + High-Quality, Long-Lasting Durability
- + Antique Copper Finish
- + Fits Most InSinkErator Garbage Disposals
- + Fits Kitchen/Prep Sinks w/3.5" Drain Hole









### **Product Pairing Suggestions**

+Kitchen Sinks http://www.sinkology.com/kitchen/

# Why Sinkology?

We design our unique copper sinks and tubs with the highest-grade, solid, pure copper with durability to last a lifetime. With Sinkology, a simple thing like a copper sink or tub can transform your kitchen or bathroom without busting your budget.

## Kitchen Sink Disposal Flange w/Stopper



### **Technical Specifications**





## LifetimeWarranty

All Sinkology products come with a lifetime warranty. You won't need, but it's there.







CustomerService@Sinkology.com | 866.915.3003