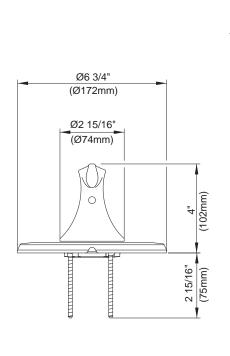

# Description

- Massage showerhead
- All brass 6" shower arm
- Diverter on spout
- Use with valve: D112000BT (w/stops) or D115000BT (w/o stops)