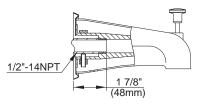

# Description

- Massage showerhead
- All brass 6" shower arm
- Diverter on spout
- Use with valve: D112000BT (w/stops) or D115000BT (w/o stops)