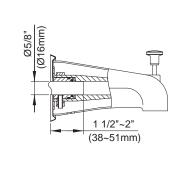

# Description

- Massage showerhead
- All brass 6" shower arm
- Diverter on spout
- Use with valve: D112000BT (w/stops) or D115000BT (w/o stops)