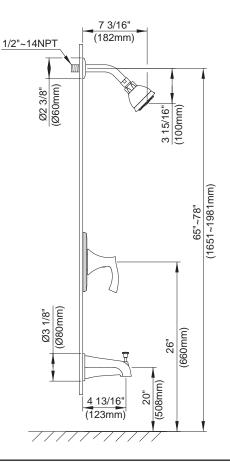

# Description

- Massage showerhead
- All brass 6" shower arm
- Diverter on spout
- Use with valve: D112000BT (w/stops) or D115000BT (w/o stops)