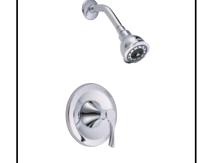

## Model

## D510022T

# Description

- Massage showerhead
- All brass 6" shower arm
- Diverter on spout
- Use with valve: D112000BT (w/stops) or D115000BT (w/o stops)

## **Finishes Available**

- Chrome
- Other: Refer to Price List for additional finish