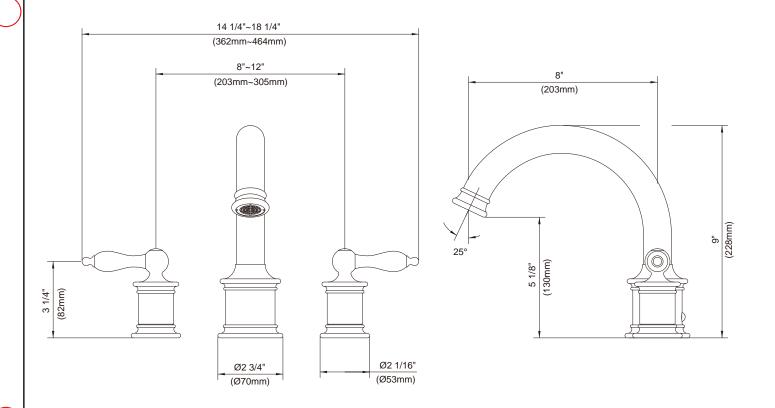

#### Model

D300910T

## **Description**

- · Solid brass spout
- · Slip spout mounting
- Use with valve: D210000BT (fixed) or D215000BT (widespread)