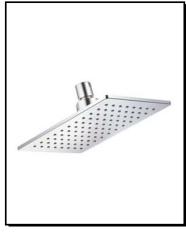

# **RECTANGULAR SHOWERHEAD**

#### Description

- Air Injection Technology
- Brass ball joint with polymer shell
- Optimizes water intensity even at low pressures
- With 88 easy clean jets
- Maximum flow rate 2.5 gpm @ 80 psi