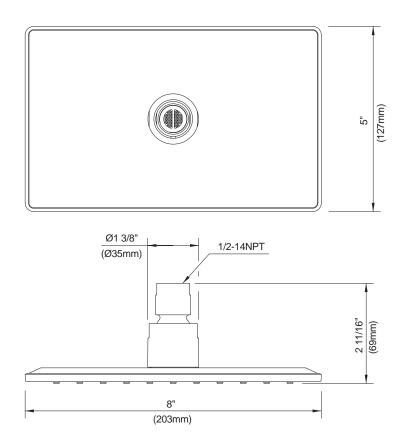

#### Model

D460060

#### Description

- Air Injection Technology
- Brass ball joint with polymer shell
- Optimizes water intensity even at low pressures
- With 88 easy clean jets
- Maximum flow rate 2.5 gpm @ 80 psi