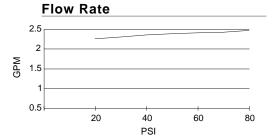

#### Description

- Air Injection Technology
- Brass ball joint with polymer shell
- Optimizes water intensity even at low pressures
- With 88 easy clean jets
- Maximum flow rate 2.5 gpm @ 80 psi