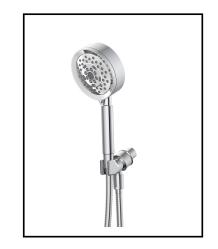

## PARMA<sup>™</sup> SHOWERARM MOUNT HANDSHOWER KIT

#### Model

D461030

### Description

- 5 function handshower: wide, centerjet, aeration, massage and wide + centerjet
- Check valve included for backflow prevention  $\boldsymbol{\Omega}$
- With Parma Handshower D462032
- · Dual valve technology
- 2.5gpm (9.5 L/min) maximum flow rate @80psi