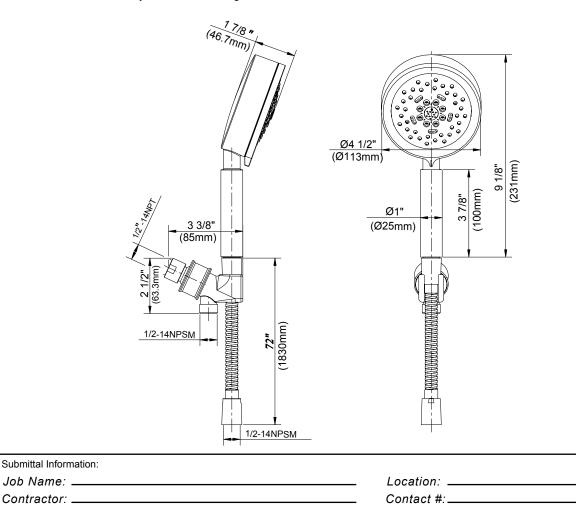

## PARMA<sup>™</sup> SHOWERARM MOUNT HANDSHOWER KIT

#### Model

D461030

### Description

- 5 function handshower: wide, centerjet, aeration, massage and wide + centerjet
- Check valve included for backflow prevention  $\boldsymbol{\Omega}$
- With Parma Handshower D462032
- · Dual valve technology
- 2.5gpm (9.5 L/min) maximum flow rate @80psi