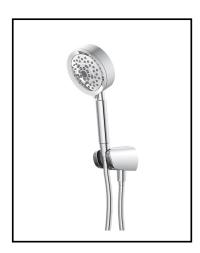

#### Model

D461510

### Description

- 5 function handshower: wide, centerjet, aeration, massage and wide + centerjet
- $\bullet$  Check valve included for backflow prevention  $\Omega$
- With Parma Handshower D462032
- · Dual valve technology
- 2.5gpm (9.5 L/min) maximum flow rate @80psi