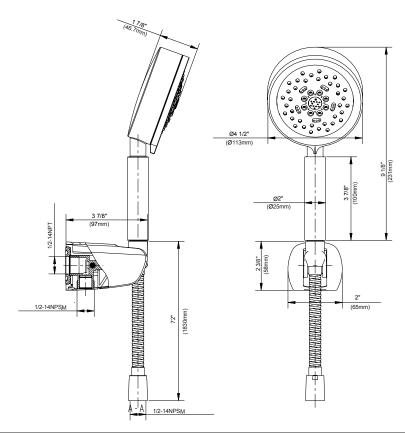

#### Model

D461510

### Description

- 5 function handshower: wide, centerjet, aeration, massage and wide + centerjet
- $\bullet$  Check valve included for backflow prevention  $\Omega$
- With Parma Handshower D462032
- · Dual valve technology
- 2.5gpm (9.5 L/min) maximum flow rate @80psi