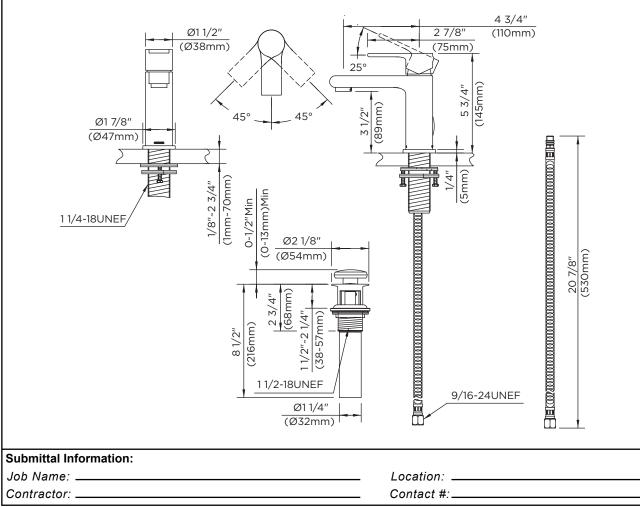

## Description

- · Ceramic disc cartridge
- 5 3/4" high spout, 4 3/4" spout length
- 50/50 touch down drain assembly
- 1.2gpm (4.5L/min) maximum flow rate @60 psi
- Meets CEC Requirement