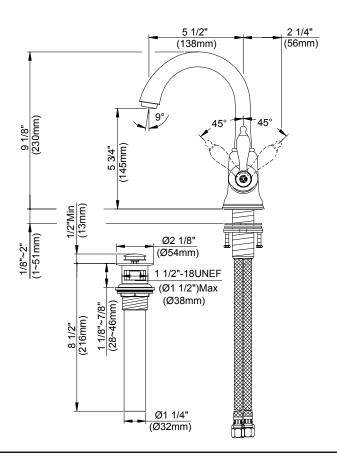

# Description

- · Ceramic disc valve
- 9" high swivel spout, 5 1/2" spout length
- 360° spout swivel
- · Metal touch down drain assembly
- · Single hole mount
- 1.2gpm (4.5L/min) maximum flow rate @60 psi
- · Meets CEC Requirement