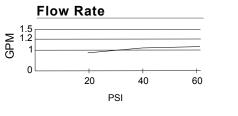

# Description

- · Ceramic disc valve
- 9" high swivel spout, 5 1/2" spout length
- 360° spout swivel
- · Metal touch down drain assembly
- · Single hole mount
- 1.2gpm (4.5L/min) maximum flow rate @60 psi
- · Meets CEC Requirement