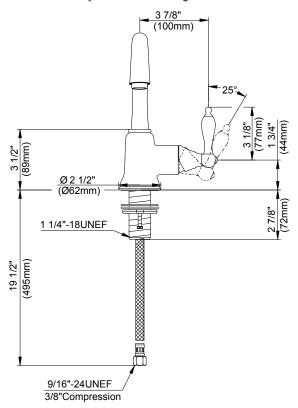

# Description

- · Ceramic disc valve
- 9" high swivel spout, 5 1/2" spout length
- 360° spout swivel
- · Metal touch down drain assembly
- · Single hole mount
- 1.2gpm (4.5L/min) maximum flow rate @60 psi
- · Meets CEC Requirement