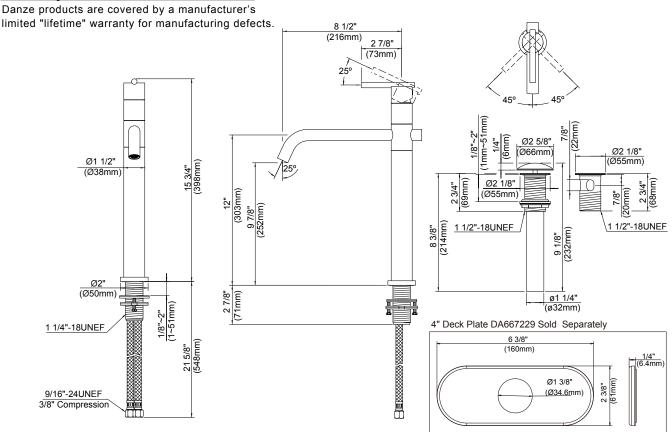

### Model

D226158

# Description

- · Ceramic disc valve
- 12" high swivel spout, 8  $\frac{1}{2}$ " spout length
- 360° spout swivel
- Metal grid strainer drain with cover for vessels with or without overflow
- 4" deck plate DA667229 sold separately for single hole mounting
- 1.2gpm (4.5L/min) maximum flow rate @60 psi
- Meets CEC Requirement

#### **Standards**

• NSF/ANSI 372

ASME A112.18.1M/A112.18.1

 ADA Accessibility Guidelines for Buildings and Facilities -309.4 Operation for Operable Parts