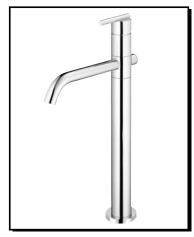

# PARMA™ TRIM LINE SINGLE HANDLE VESSEL LAVATORY FAUCET

### Model

D226158

# Description

- · Ceramic disc valve
- 12" high swivel spout, 8  $\frac{1}{2}$ " spout length
- 360° spout swivel
- Metal grid strainer drain with cover for vessels with or without overflow
- 4" deck plate DA667229 sold separately for single hole mounting
- 1.2gpm (4.5L/min) maximum flow rate @60 psi
- Meets CEC Requirement