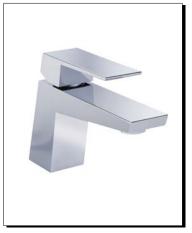

## MID-TOWN™ SINGLE HANDLE LAVATORY FAUCET

## Description

- Ceramic disc cartridge
- Metal lever handle
- 3" high spout, 5" spout length
- 1.5GPM (5.7LPM) pressure compensating aerator @ 60 psi
- One or three hole mount
- Metal touch down drain assembly