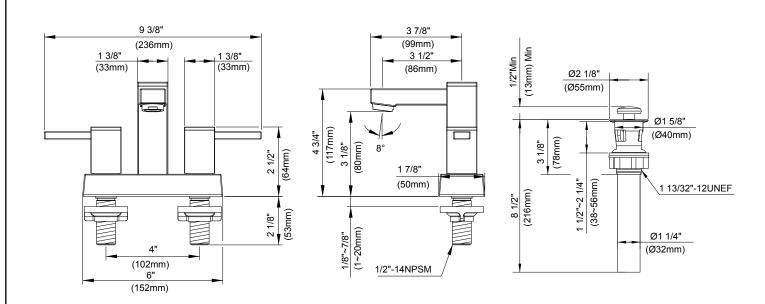

## Description

- · Ceramic disc valves
- 4 3/4" high spout, 4" spout length, laminar flow
- 50/50 touch down drain assembly
- 3 hole mount
- 1.2gpm (4.5L/min) maximum flow rate @60 psi
- Meets CEC Requirement