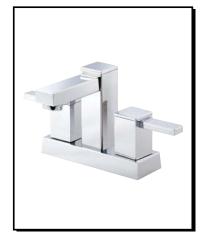

# REEF™ TWO HANDLE CENTERSET LAVATORY FAUCET

## Description

- · Ceramic disc valves
- 4 3/4" high spout, 4" spout length, laminar flow
- 50/50 touch down drain assembly
- 3 hole mount
- 1.2gpm (4.5L/min) maximum flow rate @60 psi
- Meets CEC Requirement

#### Finishes Available

- Chrome
- Other: Refer to Price List for additional finish

| Submittal Information: |            |
|------------------------|------------|
| Job Name:              | Location:  |
| Contractor:            | Contact #: |