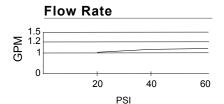

## Description

- · Ceramic disc valves
- 4 3/4" high spout, 4" spout length, laminar flow
- 50/50 touch down drain assembly
- 3 hole mount
- 1.2gpm (4.5L/min) maximum flow rate @60 psi
- Meets CEC Requirement