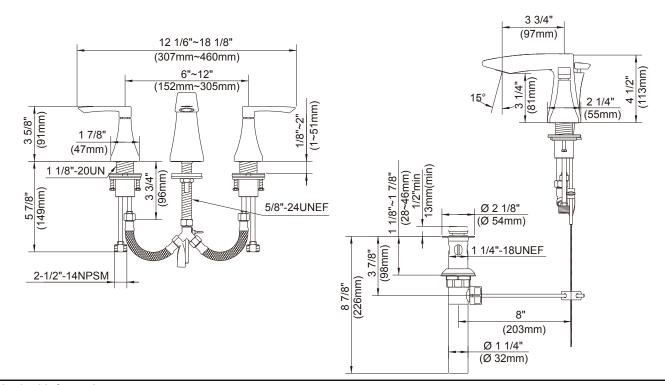

### Description

- Ceramic disc valves
- 4 1/2" high spout, 3 3/4" spout length
- · Metal lever handles
- With 50/50 pop up drain assembly
- 3 hole mount, 6" 12" installation
- 1.2gpm (4.5L/min) maximum flow rate @60 psi
- Meets CEC Requirement