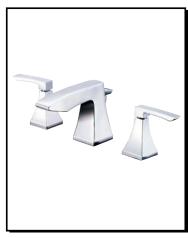

#### Model

D304136

### Description

- Ceramic disc valves
- 4 1/2" high spout, 3 3/4" spout length
- · Metal lever handles
- With 50/50 pop up drain assembly
- 3 hole mount, 6" 12" installation
- 1.2gpm (4.5L/min) maximum flow rate @60 psi
- Meets CEC Requirement