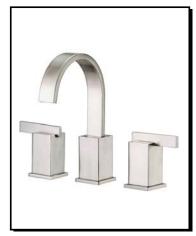

## **Description**

- · Ceramic disc valve
- 8 3/4" high swivel spout, 5 1/2" spout length
- Natural water stream
- · Metal touch down drain assembly
- 3 hole mount
- 1.2gpm (4.5L/min) maximum flow rate @60 psi
- · Meets CEC Requirement