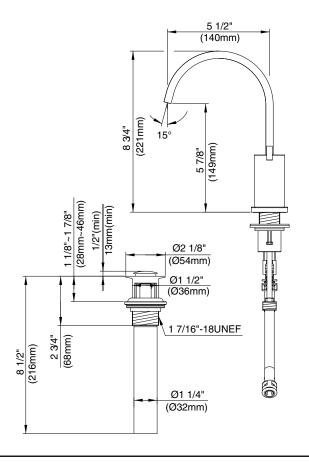

#### Model

D304144

## **Description**

- · Ceramic disc valve
- 8 3/4" high swivel spout, 5 1/2" spout length
- Natural water stream
- · Metal touch down drain assembly
- 3 hole mount
- 1.2gpm (4.5L/min) maximum flow rate @60 psi
- · Meets CEC Requirement