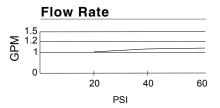

## **Description**

- · Ceramic disc valve
- 8 3/4" high swivel spout, 5 1/2" spout length
- Natural water stream
- · Metal touch down drain assembly
- 3 hole mount
- 1.2gpm (4.5L/min) maximum flow rate @60 psi
- · Meets CEC Requirement