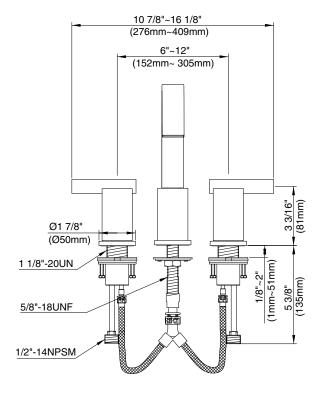

## **Description**

- · Ceramic disc valve
- 8 3/4" high swivel spout, 5 1/2" spout length
- Natural water stream
- · Metal touch down drain assembly
- 3 hole mount
- 1.2gpm (4.5L/min) maximum flow rate @60 psi
- · Meets CEC Requirement