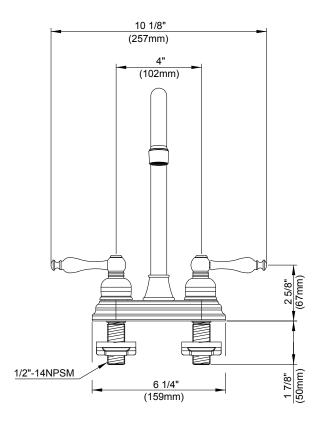

### Description

- Ceramic disc valve
- 11" high swivel spout, 5 1/4" spout length
- 2 hole mount
- 1.75gpm (6.6 L/min) maximum flow rate @60 psi
- Meets CEC requirements