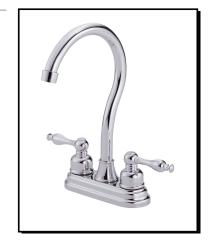

### Description

- Ceramic disc valve
- 11" high swivel spout, 5 1/4" spout length
- 2 hole mount
- 1.75gpm (6.6 L/min) maximum flow rate @60 psi
- Meets CEC requirements