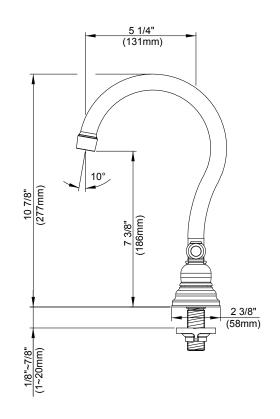

### Description

- Ceramic disc valve
- 11" high swivel spout, 5 1/4" spout length
- 2 hole mount
- 1.75gpm (6.6 L/min) maximum flow rate @60 psi
- Meets CEC requirements