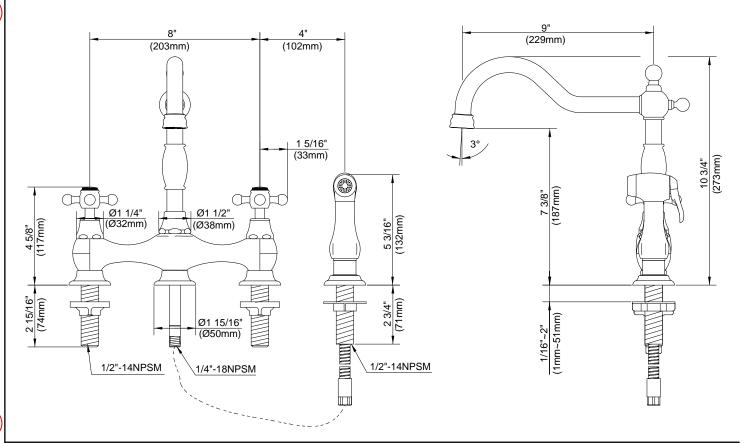

# **SPECIFICATIONS**

# OPULENCE™ TWO HANDLE KITCHEN FAUCET

#### Model

D404557 (Replaces D414067 series)

### Description

- Ceramic disc valve
- 11" high spout, 9" spout length
- Matching brass spray
- 4 hole mount
- Bridge style faucet