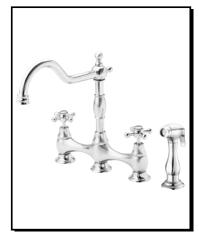

# **SPECIFICATIONS**

# OPULENCE™ TWO HANDLE KITCHEN FAUCET

#### Model

D404557 (Replaces D414067 series)

### Description

- Ceramic disc valve
- 11" high spout, 9" spout length
- Matching brass spray
- 4 hole mount
- Bridge style faucet