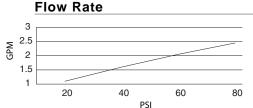

# **SPECIFICATIONS**

# OPULENCE™ TWO HANDLE KITCHEN FAUCET

#### Model

D404557 (Replaces D414067 series)

### Description

- Ceramic disc valve
- 11" high spout, 9" spout length
- Matching brass spray
- 4 hole mount
- Bridge style faucet