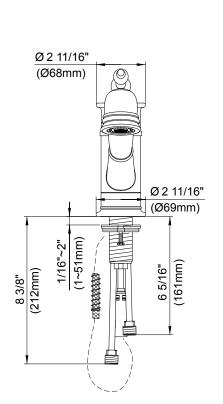

## Description

- Ceramic disc valve
- 7" high spout, 8 1/2" spout length
- 2 function spray/aerated stream
- · Quiet running hose with spring retraction
- Single hole mount
- Flow rate: 2.2 gpm @ 60 psi