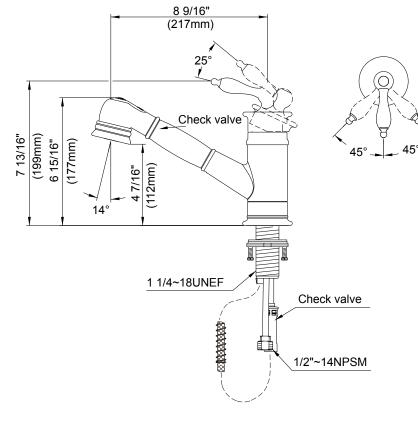

#### Model

D455010

## Description

- Ceramic disc valve
- 7" high spout, 8 1/2" spout length
- 2 function spray/aerated stream
- · Quiet running hose with spring retraction
- Single hole mount
- Flow rate: 2.2 gpm @ 60 psi