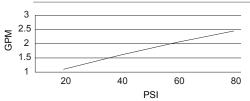

## Flow Rate

## Description

- Ceramic disc valve
- 7" high spout, 8 1/2" spout length
- 2 function spray/aerated stream
- · Quiet running hose with spring retraction
- Single hole mount
- Flow rate: 2.2 gpm @ 60 psi