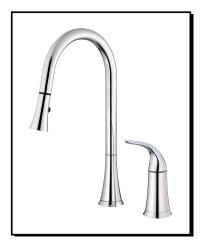

## ANTIOCH™ TRIM LINE SINGLE HANDLE PULL-DOWN KITCHEN FAUCET

### Model

D459022

### Description

- Ceramic disc cartridge
- 15 7/8" high swivel spout, 8 1/4" spout length
- 2 function spray/aerated stream

NSF/ANSI 372

SnapBack<sup>™</sup> retraction system with Grip Lock<sup>™</sup> weight

### Finishes Available

Chrome

 Other: Refer to Price List for additional finish

- Ż
- ADA Accessibility Guidelines fo Buildings and Facilities -309.4 Operation and Operable Parts

• ASME A112.18.1M/A112.18.1