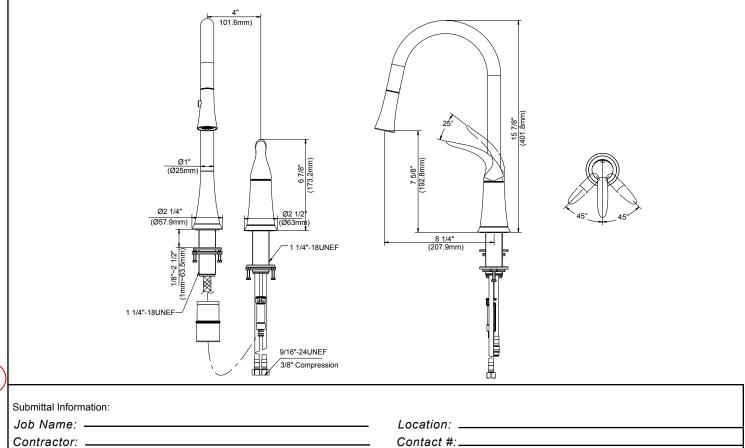

### Description

- Ceramic disc cartridge
- 15 7/8" high swivel spout, 8 1/4" spout length
- 2 function spray/aerated stream

NSF/ANSI 372

SnapBack<sup>™</sup> retraction system with Grip Lock<sup>™</sup> weight

• NSF/ANSI 372

• 2 hole mount

Standards GREEN

Ŕ

MEETS ASME A112.18.1M/A112.18.1

UP

• 1.75gpm (6.6L/min) maximum flow rate @60 psi