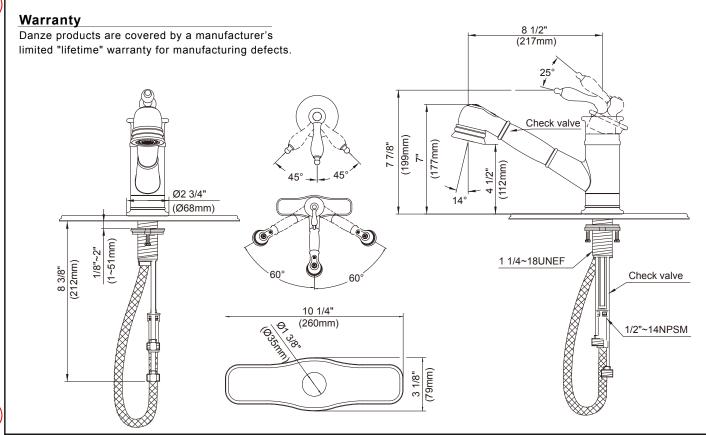

### Description

- · Ceramic disc valve
- 7" high spout, 8 1/2" spout length
- 360 degree swivel spout
- Dual flow pattern
- · Hose extension reach 16"
- · Spring loaded pull down hose retraction system
- · Metal lever handle
- Single hole mount with optional deck plate DA607955
- 1.75gpm (6.6L/min) max Aeration/2.2gpm (8.3L/min) max Spray @60psi
- Meets CEC Requirement

### **Standards**

NSF/ANSI 372

• NSF/ANSI 372

ASME A112.18.1M/A112.18.1

Submittal Information:

Job Name: \_\_\_\_\_

Contractor: \_

 ADA Accessibility Guidelines for Buildings and Facilities -309.4 Operation for Operable Parts