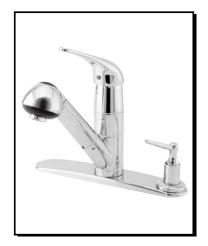

## MELROSE™ SINGLE HANDLE PULL-OUT KITCHEN FAUCET

# Flow Rate

Description

Ceramic disc valve

7 3/4" high spout, 6 3/4" spout length
2 function spray/aerated stream

• Includes brass soap/lotion dispenser

• Quiet running hose with spring retraction

Meets CEC Requirement