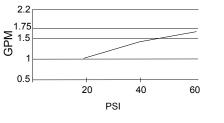

# Flow Rate

Description

Ceramic disc valve

7 3/4" high spout, 6 3/4" spout length
2 function spray/aerated stream

• Includes brass soap/lotion dispenser

• Quiet running hose with spring retraction

Meets CEC Requirement