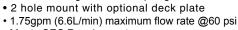

# Flow Rate

Description

Ceramic disc valve

7 3/4" high spout, 6 3/4" spout length
2 function spray/aerated stream

• Includes brass soap/lotion dispenser

• Quiet running hose with spring retraction

Meets CEC Requirement