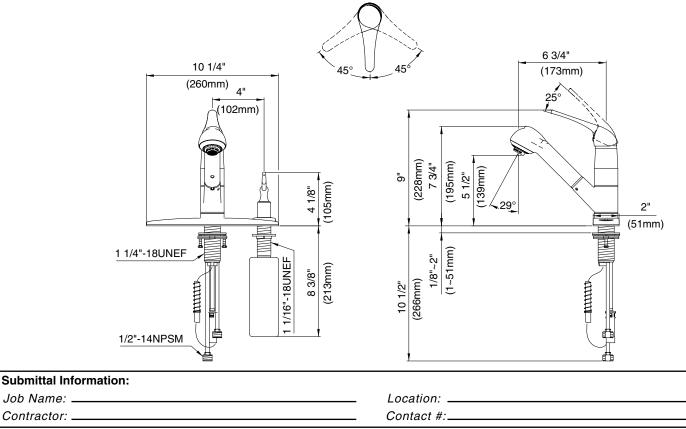

## MELROSE™ SINGLE HANDLE PULL-OUT KITCHEN FAUCET

## Model

D455512

# Flow Rate

Description

Ceramic disc valve

7 3/4" high spout, 6 3/4" spout length
2 function spray/aerated stream

• Includes brass soap/lotion dispenser

• Quiet running hose with spring retraction

Meets CEC Requirement