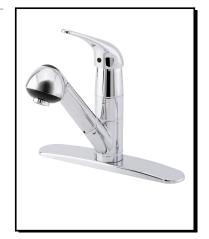

## MELROSE™ SINGLE HANDLE PULL-OUT KITCHEN FAUCET

# Description • Ceramic disc valve

- 7 1/2" high swivel spout, 6 3/4" spout length
- 2 function spray/aerated stream
- Quiet running hose with spring retraction
- Single hole mount with optional deck plate DA667094
- Maximum flow rate on aeration at 1.75gpm &
- spray as temporary flow at 2.2gpm
- Meets CEC requirements