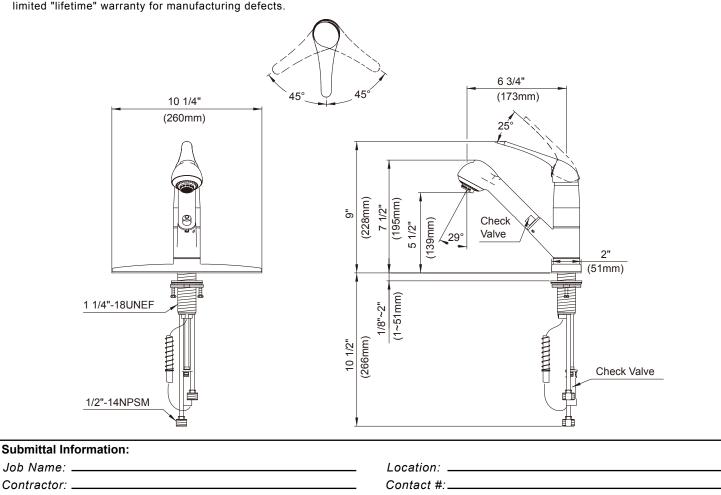

# Description • Ceramic disc valve

- 7 1/2" high swivel spout, 6 3/4" spout length
- 2 function spray/aerated stream
- Quiet running hose with spring retraction
- Single hole mount with optional deck plate DA667094
- Maximum flow rate on aeration at 1.75gpm &
- spray as temporary flow at 2.2gpm
- Meets CEC requirements

## Warranty

Danze products are covered by a manufacturer's limited "lifetime" warranty for manufacturing defects.

Finishes Available
• Chrome