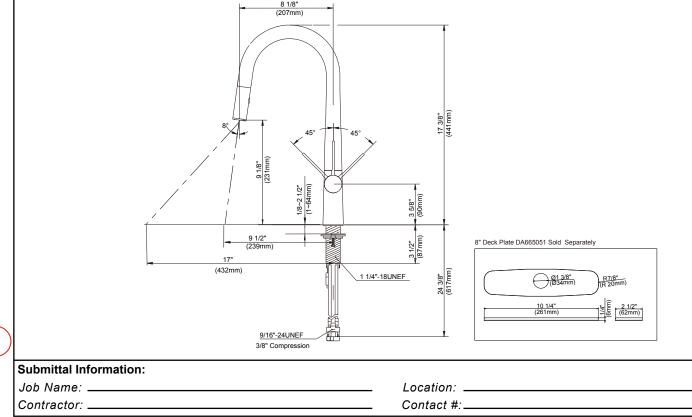

#### Description

- Ceramic disc cartridge for drip free performance
- 17 3/8" high swivel spout, 8 1/8" spout length
- 300° swivel spout
- 70" spray hose length
- Dual function spray head; spray/aerated stream
- SnapBack™ retraction with Grip Lock™ Weight
- 8" deck plate DA665051 sold separately for single hole mounting
- Features Dual Operation: Hands free with the wave of the hand or manual
- 1.75gpm (6.6L/min) maximum flow rate @60psi