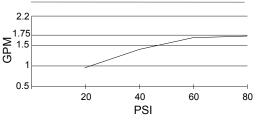

#### Description

- Ceramic disc cartridge for drip free performance
- 17 3/8" high swivel spout, 8 1/8" spout length
- 300° swivel spout
- 70" spray hose length
- Dual function spray head; spray/aerated stream
- SnapBack™ retraction with Grip Lock™ Weight
- 8" deck plate DA665051 sold separately for single hole mounting
- Features Dual Operation: Hands free with the wave of the hand or manual
- 1.75gpm (6.6L/min) maximum flow rate @60psi