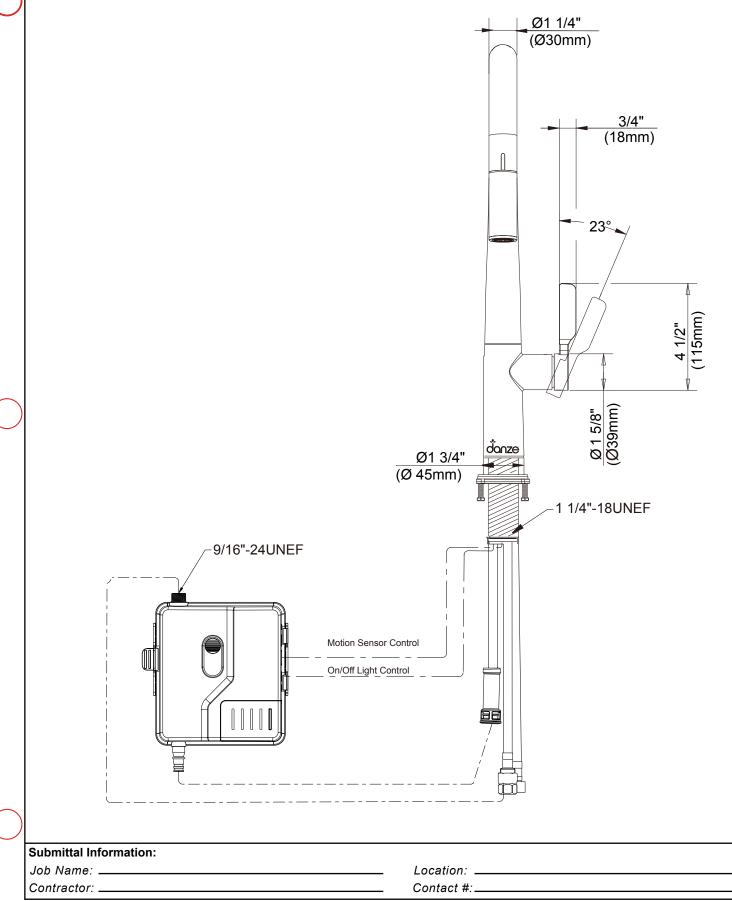

#### Description

- Ceramic disc cartridge for drip free performance
- 17 3/8" high swivel spout, 8 1/8" spout length
- 300° swivel spout
- 70" spray hose length
- Dual function spray head; spray/aerated stream
- SnapBack™ retraction with Grip Lock™ Weight
- 8" deck plate DA665051 sold separately for single hole mounting
- Features Dual Operation: Hands free with the wave of the hand or manual
- 1.75gpm (6.6L/min) maximum flow rate @60psi