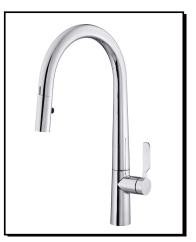

## DID-U-WAVE™ KITCHEN PULL-DOWN FAUCET

#### Description

- Ceramic disc cartridge for drip free performance
- 17 3/8" high swivel spout, 8 1/8" spout length
- 300° swivel spout
- 70" spray hose length
- Dual function spray head; spray/aerated stream
- SnapBack™ retraction with Grip Lock™ Weight
- 8" deck plate DA665051 sold separately for single hole mounting
- Features Dual Operation: Hands free with the wave of the hand or manual
- 1.75gpm (6.6L/min) maximum flow rate @60psi

**Finishes Available** 

Chrome & Stainless Steel

D423607

SPECIFICATIONS

Danze, Inc., 2500 Internationale Parkway, Woodridge, IL 60517, USA danze.com