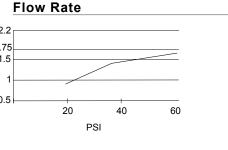

# Description

- · Ceramic disc valve
- 7" high swivel spout, 9" spout length
- 3 hole mount with optional deck plate DA66F038T
- 1.75gpm (6.6 L/min) maximum flow rate @60 psi
- Meets CEC requirements