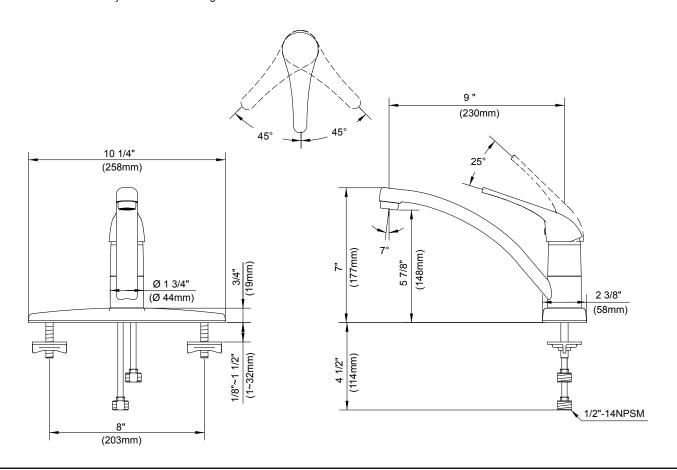

#### Model

D406112

# Description

- · Ceramic disc valve
- 7" high swivel spout, 9" spout length
- 3 hole mount with optional deck plate DA66F038T
- 1.75gpm (6.6 L/min) maximum flow rate @60 psi
- Meets CEC requirements