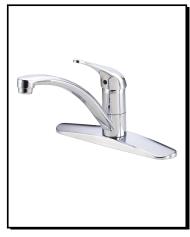

# MELROSE™ SINGLE HANDLE KITCHEN FAUCET

# Description

- · Ceramic disc valve
- 7" high swivel spout, 9" spout length
- 3 hole mount with optional deck plate DA66F038T
- 1.75gpm (6.6 L/min) maximum flow rate @60 psi
- Meets CEC requirements

### **Finishes Available**

- Chrome
- Other: Refer to Price List for additional finish

Job Name: \_ Contractor: \_

Location: \_ Contact #:\_