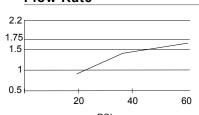

# Description

- · Ceramic disc valve
- 7" high swivel spout, 9" spout length
- 3 hole mount with optional deck plate DA66F038T
- 1.75gpm (6.6 L/min) maximum flow rate @60 psi
- Meets CEC requirements