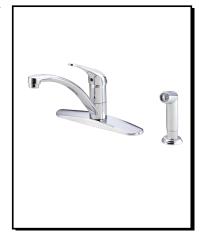

# MELROSE™ SINGLE HANDLE KITCHEN FAUCET WITH SPRAY

# Description

- · Ceramic disc valve
- 7" high swivel spout, 9" spout length
- Matching spray
- 4 hole mount with optional deck plate DA66F038T
- 1.75gpm (6.6L/min) max Aeration/2.2gpm (8.3L/min) max Side Spray @60psi
- Meets CEC requirements