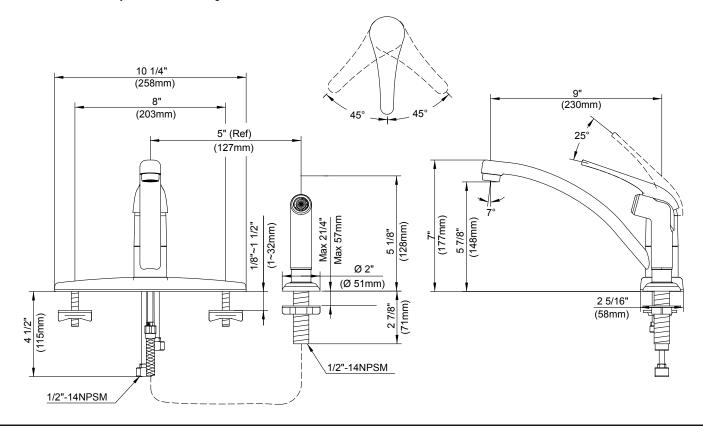

# Description

- · Ceramic disc valve
- 7" high swivel spout, 9" spout length
- Matching spray
- 4 hole mount with optional deck plate DA66F038T
- 1.75gpm (6.6L/min) max Aeration/2.2gpm (8.3L/min) max Side Spray @60psi
- Meets CEC requirements