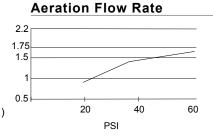

# Description

- · Ceramic disc valve
- 7" high swivel spout, 9" spout length
- Matching spray
- 4 hole mount with optional deck plate DA66F038T
- 1.75gpm (6.6L/min) max Aeration/2.2gpm (8.3L/min) max Side Spray @60psi
- Meets CEC requirements