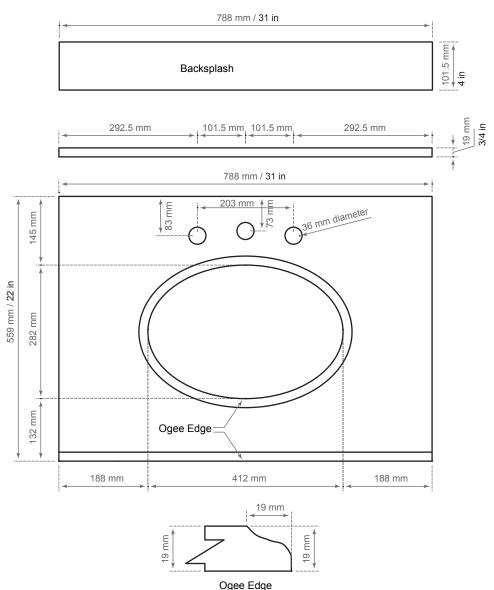

## **GRANITE VANITY TOP**

ITEM #0140848 MODEL #HG31228TB-LO

## 31 in. L x 22 in. W x .75 in. H

## **Features and Benefits:**

- · Midnight Black Granite with attached vitreous china under mount basin
- Fits 30 in. L x 21 in. W vanity (not included)
- Predrilled for 8 in. widespread faucet (not included)
- · 4 in. height optional backsplash (included)
- · Factory sealed finish
- 1 year warranty

Important: Dimensions of fixtures are nominal and may vary within the range of tolerances allowed.

These measurements are subject to change or cancellation. No responsibility is assumed for use of superseded or voided pages.