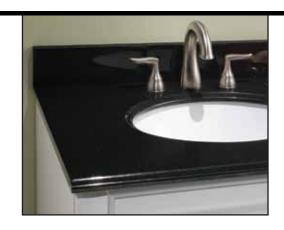

## **GRANITE VANITY TOP**

ITEM #0140848 MODEL #HG31228TB-LO

## 31 in. L x 22 in. W x .75 in. H

## **Features and Benefits:**

- · Midnight Black Granite with attached vitreous china under mount basin
- Fits 30 in. L x 21 in. W vanity (not included)
- Predrilled for 8 in. widespread faucet (not included)
- · 4 in. height optional backsplash (included)
- · Factory sealed finish
- 1 year warranty