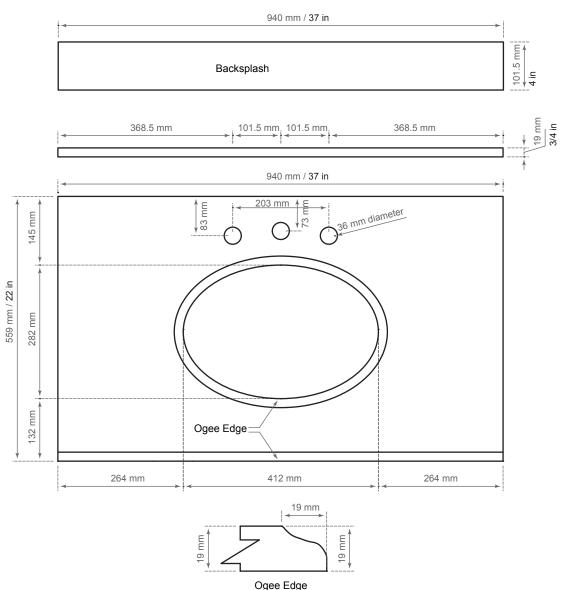

## 37 in. L x 22 in. W x .75 in. H

## **Features and Benefits:**

- · Midnight Black Granite with attached vitreous china under mount basin
- Fits 36 in. L x 21 in. W vanity (not included)
- Predrilled for 8 in. widespread faucet (not included)
- · 4 in. height optional backsplash (included)
- · Factory sealed finish
- 1 year warranty

Important: Dimensions of fixtures are nominal and may vary within the range of tolerances allowed.

These measurements are subject to change or cancellation. No responsibility is assumed for use of superseded or voided pages.