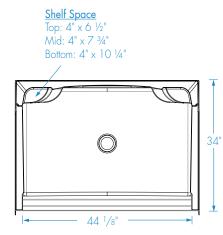

#### **DIMENSIONS**

| Specifications                  | inches           |  |  |
|---------------------------------|------------------|--|--|
| Width: Overall / Net            | 48               |  |  |
| Depth: Overall / Net            | 35 <b>½</b> / 34 |  |  |
| Height: Overall / Net           | 77 <b>¾</b> / 76 |  |  |
| Enclosure Opening               | 44 1/8           |  |  |
| Skirt Height                    | 6                |  |  |
| Drain Rough-In (from Back Wall) | 16 ½             |  |  |
| Drain Rough-In (from Side Wall) | 24               |  |  |
| Drain: Diameter / Clearance     | 3 1/4 / 3/8      |  |  |