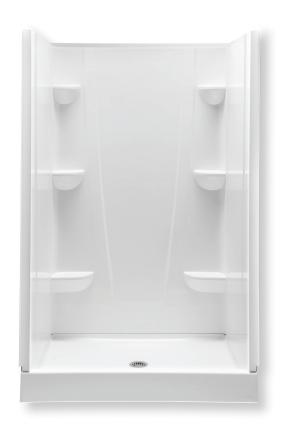

### **FEATURES**

- Durable high gloss finish
- Smooth wall, 4 piece molded sectionals
- Pre-Leveled base
- Caulkless Installation
- Leakproof right angle joint flanges
- Easy Wedge & Lock Installation
- Multiple integral soap shelves
- Center drain
- Slip resistant, textured bottom
- Available with Age-in-Place backing (4834CSA)
- Available in White and Biscuit
- 15-year residential limited warranty

# 4834CS

48 x 34 x 76 inches

FEATURES Dimensional Tolerance ± 36". Dimensions needed for site preparation should be measured from the unit. Manufacturer assumes no responsibility for preparatory work.

| Model #        | Material                 | Wall Finish | Pieces | Drain  | Seat | Net Wt. | Pkg. Wt. |
|----------------|--------------------------|-------------|--------|--------|------|---------|----------|
| Shower #4834CS | A <sup>2</sup> Composite | Smooth      | 4      | Center | -    | 117     | 132      |