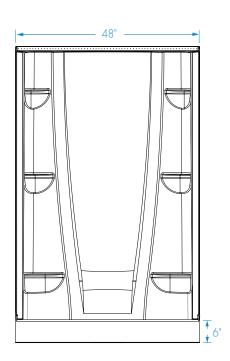

#### **DIMENSIONS**

| Specifications                  | inches           |  |  |
|---------------------------------|------------------|--|--|
| Width: Overall / Net            | 48               |  |  |
| Depth: Overall / Net            | 35 <b>½</b> / 34 |  |  |
| Height: Overall / Net           | 77 <b>¾</b> / 76 |  |  |
| Enclosure Opening               | 44 1/8           |  |  |
| Skirt Height                    | 6                |  |  |
| Drain Rough-In (from Back Wall) | 16 ½             |  |  |
| Drain Rough-In (from Side Wall) | 24               |  |  |
| Drain: Diameter / Clearance     | 3 1/4 / 3/8      |  |  |