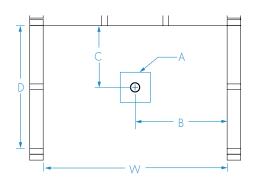

### FRAMING DIMENSIONS inches

| Туре   | <b>D</b><br>Depth | <b>W</b><br>Width | <b>H</b><br>Height | А       | В  | С    |
|--------|-------------------|-------------------|--------------------|---------|----|------|
| Alcove | 35 1/8            | 48                | _                  | Box Out | 24 | 16 ½ |