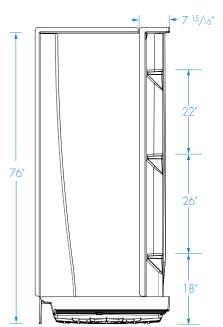

#### **DIMENSIONS**

| Specifications                  | inches           |  |  |
|---------------------------------|------------------|--|--|
| Width: Overall / Net            | 48               |  |  |
| Depth: Overall / Net            | 35 <b>½</b> / 34 |  |  |
| Height: Overall / Net           | 77 <b>¾</b> / 76 |  |  |
| Enclosure Opening               | 44 1/8           |  |  |
| Skirt Height                    | 6                |  |  |
| Drain Rough-In (from Back Wall) | 16 ½             |  |  |
| Drain Rough-In (from Side Wall) | 24               |  |  |
| Drain: Diameter / Clearance     | 3 1/4 / 3/8      |  |  |