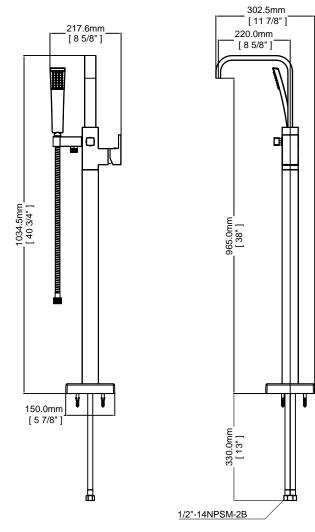

## **WARRANTY**

· Limited Lifetime Warranty

FREESTANDING TUB FILLER

| MODEL   | FINISH         |
|---------|----------------|
| NW55826 | Brushed Nickel |
| NW55827 | Chrome         |

INSTALLATION DIMENSIONS