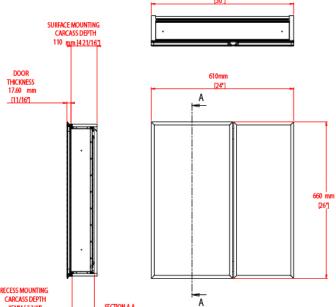

# PACKAGING DIMENSIONS W X D X H

740mm (29") x 200mm (7.88") x 810mm (31.9")

ISTA 3A Packaging (International Safe Transit Association)

Recommended Drill size 8mm (5/16")

#### **INSTALLATION DIMENSIONS (APPROXIMATE)**

Jacuzzi reserves the right to make changes in specifications and materials and to change and discontinue models, both without the notice or obligation. Dimensions are for reference only.