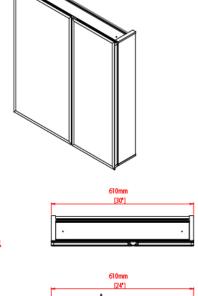

# PACKAGING DIMENSIONS W X D X H

740mm (29") x 200mm (7.88") x 810mm (31.9")

ISTA 3A Packaging (International Safe Transit Association)

Recommended Drill size 8mm (5/16")

#### **INSTALLATION DIMENSIONS (APPROXIMATE)**

Jacuzzi reserves the right to make changes in specifications and materials and to change and discontinue models, both without the notice or obligation. Dimensions are for reference only.