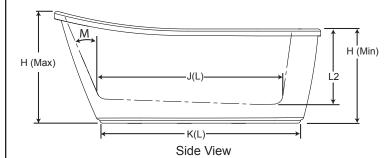

| Piccolo™ Technical Specifications |                                   |                                    |                                                                         |
|-----------------------------------|-----------------------------------|------------------------------------|-------------------------------------------------------------------------|
|                                   |                                   | Soaking Bath Models                | NOTE                                                                    |
| Letter                            | Description                       |                                    | The overall dimensions are nominal with a tolerance of +0 and25" (6mm). |
| -                                 | Drain Location                    | Universal                          |                                                                         |
| -                                 | Product Weight                    | 130 lbs (58.97 kg)                 | ]                                                                       |
| -                                 | Cutout                            | N/A                                | ]                                                                       |
| -                                 | Total Weight                      | 754.85 lbs (342.39 kg)             |                                                                         |
| -                                 | Floor Loading                     | 67.6 lb/ft² (330.05 kg/m²)         | ]                                                                       |
| -                                 | Operating Gallons (Max)           | 45 Gal. (170.3 L)                  |                                                                         |
| -                                 | Soaking Depth                     | 12.5" (31.75 cm)                   | 1                                                                       |
| L                                 | Outer Length                      | 59" (149.86 cm)                    | 1                                                                       |
| L2                                | Interior Depth                    | 16.8" (42.67 cm)                   | ]                                                                       |
| W                                 | Outer Width (Min/Max)             | 29" / 32" (73.66 cm / 81.28cm)     | ]                                                                       |
| Н                                 | Overall Height (Min/Max)          | 20.8" / 24.8" (53.34 cm / 63.5 cm) | ]                                                                       |
| А                                 | Overflow Height                   | 13.85" (35.18 cm)                  | ]                                                                       |
| В                                 | Short Edge to Drain Center        | 13" (33 cm)                        |                                                                         |
| С                                 | Long Edge to Drain Center         | 16" (40.6 cm)                      | ]                                                                       |
| D                                 | Drain Shoe Length                 | 6.25" (15.875 cm)                  |                                                                         |
| E                                 | Flange Height                     | N/A                                | ]                                                                       |
| F                                 | Deck Width*                       | 6.4" (16.25 cm)                    | ]                                                                       |
| G                                 | Service Access Dimensions         | N/A                                |                                                                         |
| I                                 | Floor Cutout for Drain            | 6" x 15" (15.2 cm x 38.1 cm)       | ]                                                                       |
| J                                 | Interior Dimensions J(L) x J(W)   | 41" x 21.5" (104.1 cm x 54.6 cm)   | ]                                                                       |
| К                                 | Skirt Base Dimensions K(L) x K(W) | 44.5" x 20" (113 cm x 50.8 cm)     | ]                                                                       |
| М                                 | Backrest Angle                    | 23°                                | ]                                                                       |

## **Key Dimensions**

\*Deck width reflects only area indicated on detail.

Centerset faucet mounting area - Included MU66000 Low-profile Overflow Kit required for installation.

©2016 Jacuzzi Luxury Bath • For additional information call Customer Service 800-288-4002 • www.jacuzzi.com/baths/ Refer to installation instructions included with fixture before beginning installation. Please confirm product availability and specifications before commencing with any installation work. PRODUCT SPECIFICATIONS AND AVAILABILITY ARE SUBJECT TO CHANGE WITHOUT NOTICE.