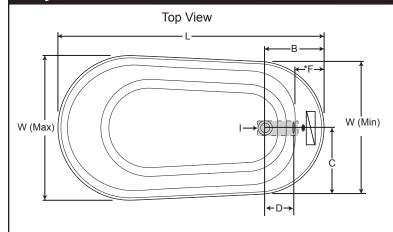

| Piccolo™ Technical Specifications |                                   |                                    |                                                                         |
|-----------------------------------|-----------------------------------|------------------------------------|-------------------------------------------------------------------------|
|                                   |                                   | Soaking Bath Models                | NOTE                                                                    |
| Letter                            | Description                       |                                    | The overall dimensions are nominal with a tolerance of +0 and25" (6mm). |
| -                                 | Drain Location                    | Universal                          |                                                                         |
| -                                 | Product Weight                    | 130 lbs (58.97 kg)                 | ]                                                                       |
| -                                 | Cutout                            | N/A                                | ]                                                                       |
| -                                 | Total Weight                      | 754.85 lbs (342.39 kg)             |                                                                         |
| -                                 | Floor Loading                     | 67.6 lb/ft² (330.05 kg/m²)         | ]                                                                       |
| -                                 | Operating Gallons (Max)           | 45 Gal. (170.3 L)                  |                                                                         |
| -                                 | Soaking Depth                     | 12.5" (31.75 cm)                   | 1                                                                       |
| L                                 | Outer Length                      | 59" (149.86 cm)                    | 1                                                                       |
| L2                                | Interior Depth                    | 16.8" (42.67 cm)                   | ]                                                                       |
| W                                 | Outer Width (Min/Max)             | 29" / 32" (73.66 cm / 81.28cm)     | ]                                                                       |
| Н                                 | Overall Height (Min/Max)          | 20.8" / 24.8" (53.34 cm / 63.5 cm) | ]                                                                       |
| А                                 | Overflow Height                   | 13.85" (35.18 cm)                  | ]                                                                       |
| В                                 | Short Edge to Drain Center        | 13" (33 cm)                        |                                                                         |
| С                                 | Long Edge to Drain Center         | 16" (40.6 cm)                      | ]                                                                       |
| D                                 | Drain Shoe Length                 | 6.25" (15.875 cm)                  |                                                                         |
| E                                 | Flange Height                     | N/A                                | ]                                                                       |
| F                                 | Deck Width*                       | 6.4" (16.25 cm)                    | ]                                                                       |
| G                                 | Service Access Dimensions         | N/A                                |                                                                         |
| I                                 | Floor Cutout for Drain            | 6" x 15" (15.2 cm x 38.1 cm)       | ]                                                                       |
| J                                 | Interior Dimensions J(L) x J(W)   | 41" x 21.5" (104.1 cm x 54.6 cm)   | ]                                                                       |
| К                                 | Skirt Base Dimensions K(L) x K(W) | 44.5" x 20" (113 cm x 50.8 cm)     | ]                                                                       |
| М                                 | Backrest Angle                    | 23°                                | ]                                                                       |

## **Key Dimensions**

\*Deck width reflects only area indicated on detail.

Centerset faucet mounting area - Included MU66000 Low-profile Overflow Kit required for installation.

©2016 Jacuzzi Luxury Bath • For additional information call Customer Service 800-288-4002 • www.jacuzzi.com/baths/ Refer to installation instructions included with fixture before beginning installation. Please confirm product availability and specifications before commencing with any installation work. PRODUCT SPECIFICATIONS AND AVAILABILITY ARE SUBJECT TO CHANGE WITHOUT NOTICE.