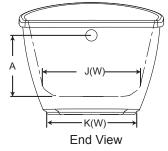

| Piccolo™ Technical Specifications |                                   |                                    |                                                                         |
|-----------------------------------|-----------------------------------|------------------------------------|-------------------------------------------------------------------------|
|                                   |                                   | Soaking Bath Models                | NOTE                                                                    |
| Letter                            | Description                       |                                    | The overall dimensions are nominal with a tolerance of +0 and25" (6mm). |
| -                                 | Drain Location                    | Universal                          |                                                                         |
| -                                 | Product Weight                    | 130 lbs (58.97 kg)                 | ]                                                                       |
| -                                 | Cutout                            | N/A                                | ]                                                                       |
| -                                 | Total Weight                      | 754.85 lbs (342.39 kg)             |                                                                         |
| -                                 | Floor Loading                     | 67.6 lb/ft² (330.05 kg/m²)         | ]                                                                       |
| -                                 | Operating Gallons (Max)           | 45 Gal. (170.3 L)                  |                                                                         |
| -                                 | Soaking Depth                     | 12.5" (31.75 cm)                   | 1                                                                       |
| L                                 | Outer Length                      | 59" (149.86 cm)                    | 1                                                                       |
| L2                                | Interior Depth                    | 16.8" (42.67 cm)                   | ]                                                                       |
| W                                 | Outer Width (Min/Max)             | 29" / 32" (73.66 cm / 81.28cm)     | ]                                                                       |
| Н                                 | Overall Height (Min/Max)          | 20.8" / 24.8" (53.34 cm / 63.5 cm) | ]                                                                       |
| А                                 | Overflow Height                   | 13.85" (35.18 cm)                  | ]                                                                       |
| В                                 | Short Edge to Drain Center        | 13" (33 cm)                        |                                                                         |
| С                                 | Long Edge to Drain Center         | 16" (40.6 cm)                      | ]                                                                       |
| D                                 | Drain Shoe Length                 | 6.25" (15.875 cm)                  |                                                                         |
| E                                 | Flange Height                     | N/A                                | ]                                                                       |
| F                                 | Deck Width*                       | 6.4" (16.25 cm)                    | ]                                                                       |
| G                                 | Service Access Dimensions         | N/A                                |                                                                         |
| I                                 | Floor Cutout for Drain            | 6" x 15" (15.2 cm x 38.1 cm)       | ]                                                                       |
| J                                 | Interior Dimensions J(L) x J(W)   | 41" x 21.5" (104.1 cm x 54.6 cm)   | ]                                                                       |
| К                                 | Skirt Base Dimensions K(L) x K(W) | 44.5" x 20" (113 cm x 50.8 cm)     | ]                                                                       |
| М                                 | Backrest Angle                    | 23°                                | ]                                                                       |

## **Key Dimensions**

\*Deck width reflects only area indicated on detail.

Centerset faucet mounting area - Included MU66000 Low-profile Overflow Kit required for installation.

©2016 Jacuzzi Luxury Bath • For additional information call Customer Service 800-288-4002 • www.jacuzzi.com/baths/ Refer to installation instructions included with fixture before beginning installation. Please confirm product availability and specifications before commencing with any installation work. PRODUCT SPECIFICATIONS AND AVAILABILITY ARE SUBJECT TO CHANGE WITHOUT NOTICE.