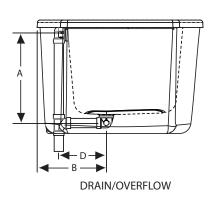

## Primo® 6634 Freestanding Bathtub Specifications

| Letter | Description                                     | Soaking                            |
|--------|-------------------------------------------------|------------------------------------|
| -      | Drain Location                                  | Center                             |
| -      | Cutout                                          | N/A                                |
| -      | Total Weight                                    | 922 lb (418 kg)                    |
| -      | Floor Loading                                   | 55.8lb/ft² (272.4 kg/m²)           |
| -      | Operating Gallons (Max)                         | 60 Gal (227 L)                     |
| -      | Product Weight - Empty                          | 122 lb (55 kg)                     |
| L      | Outer Length                                    | 66.00" (1676 mm)                   |
| W      | Outer Width                                     | 34.00" (864 mm)                    |
| Н      | Overall Height                                  | 24.00" (610 mm)                    |
| Α      | Overflow Height                                 | 18.50" (610 mm)                    |
| В      | Long Edge to Drain Center                       | 14.25" (362 mm)                    |
| С      | Short Edge to Drain Center                      | 33.00" (838 mm)                    |
| D      | Drain Shoe Length                               | 9.63" (245 mm)                     |
| Е      | Deck Height                                     | 1.50" (38 mm)                      |
| F      | Deck Width                                      | 4.13" (105 mm)                     |
| I      | Floor Cutout for Drain                          | 12.00" x 4.00" (305 mm x 102 mm)   |
| J      | Interior Dimensions J(L) x J(W) Bottom of Bath) | 45.25" x 20.43" (1149 mm x 519 mm) |

## NOTE

The overall dimensions are nominal with a tolerance of +0 and -.25" (6mm). v

SIDE VIEW

NOTE: Drawings not to scale.

\*Deck width reflects only area indicated on detail.

©2016 Jacuzzi Luxury Bath • For additional information call Customer Service 800-288-4002 • www.jacuzzi.com/baths/
Refer to installation instructions included with fixture before beginning installation. Please confirm product availability and specifications before commencing with any installation work.
PRODUCT SPECIFICATIONS AND AVAILABILITY ARE SUBJECT TO CHANGE WITHOUT NOTICE.