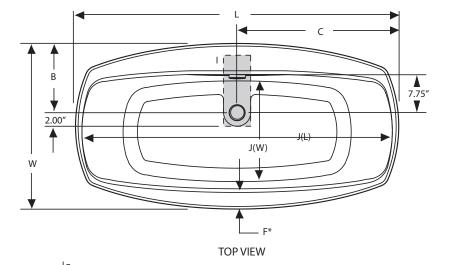

## Primo® 6634 Freestanding Bathtub Specifications

| Letter | Description                                     | Soaking                            |
|--------|-------------------------------------------------|------------------------------------|
| -      | Drain Location                                  | Center                             |
| -      | Cutout                                          | N/A                                |
| -      | Total Weight                                    | 922 lb (418 kg)                    |
| -      | Floor Loading                                   | 55.8lb/ft² (272.4 kg/m²)           |
| -      | Operating Gallons (Max)                         | 60 Gal (227 L)                     |
| -      | Product Weight - Empty                          | 122 lb (55 kg)                     |
| L      | Outer Length                                    | 66.00" (1676 mm)                   |
| W      | Outer Width                                     | 34.00" (864 mm)                    |
| Н      | Overall Height                                  | 24.00" (610 mm)                    |
| Α      | Overflow Height                                 | 18.50" (610 mm)                    |
| В      | Long Edge to Drain Center                       | 14.25" (362 mm)                    |
| С      | Short Edge to Drain Center                      | 33.00" (838 mm)                    |
| D      | Drain Shoe Length                               | 9.63" (245 mm)                     |
| Е      | Deck Height                                     | 1.50" (38 mm)                      |
| F      | Deck Width                                      | 4.13" (105 mm)                     |
| I      | Floor Cutout for Drain                          | 12.00" x 4.00" (305 mm x 102 mm)   |
| J      | Interior Dimensions J(L) x J(W) Bottom of Bath) | 45.25" x 20.43" (1149 mm x 519 mm) |

## NOTE

The overall dimensions are nominal with a tolerance of +0 and -.25" (6mm). v

SIDE VIEW

NOTE: Drawings not to scale.

\*Deck width reflects only area indicated on detail.

©2016 Jacuzzi Luxury Bath • For additional information call Customer Service 800-288-4002 • www.jacuzzi.com/baths/
Refer to installation instructions included with fixture before beginning installation. Please confirm product availability and specifications before commencing with any installation work.
PRODUCT SPECIFICATIONS AND AVAILABILITY ARE SUBJECT TO CHANGE WITHOUT NOTICE.