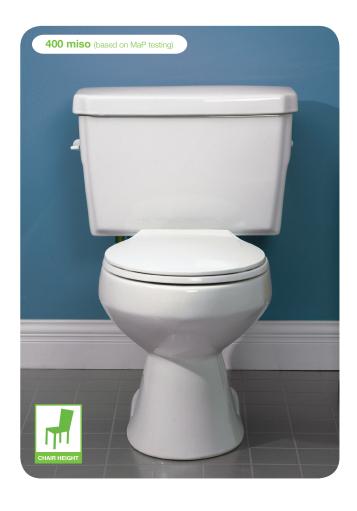

## Flapperless Toilet **1.6 GPF** | Elongated

The Niagara Flapperless® toilet features revolutionary tip-bucket technology, creating a high-performance flush at 1.6 GPF. This means water and utility bill savings without sacrificing performance.

## Niagara Flapperless® Toilet - Elongated Bowl Specs

| N2226B | elongated<br>bowl | 1.6 GPF | 29.5" x 15.25" x 16.5" |  |
|--------|-------------------|---------|------------------------|--|
| N2226T | tank              |         | 20.5" x 9.75" x 13.5"  |  |