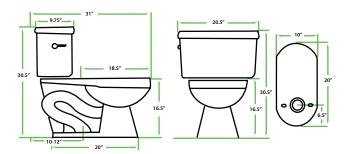

## Niagara Flapperless® Toilet - Elongated Bowl Specs

| N2226B | elongated<br>bowl | 1.6 GPF | 29.5" x 15.25" x 16.5" |  |
|--------|-------------------|---------|------------------------|--|
| N2226T | tank              |         | 20.5" x 9.75" x 13.5"  |  |