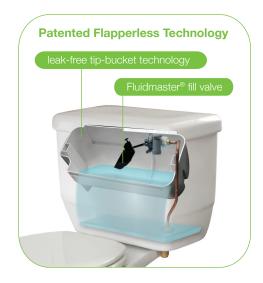

## Flapperless Toilet **1.6 GPF** | Elongated

The Niagara Flapperless® toilet features revolutionary tip-bucket technology, creating a high-performance flush at 1.6 GPF. This means water and utility bill savings without sacrificing performance.

- · Maintenance-free, leak-free, no double-flushing
- 1.6 gallon patented Flapperless flush system
- Meets ADA standards (when furnished with seat)
- 10-year warranty on component parts
- Lifetime warranty on porcelain
- Adjustable 10" to 12" rough-in
- Oversized footprint
- Fully glazed 2" trap way
- Solid porcelain construction 100% vitreous china
- Oversized to cover unsightly wall exposure
- · Opposable handle positioning
- Easy flush action
- Sweat-free tank
- Perfect for retro-fitting older toilets