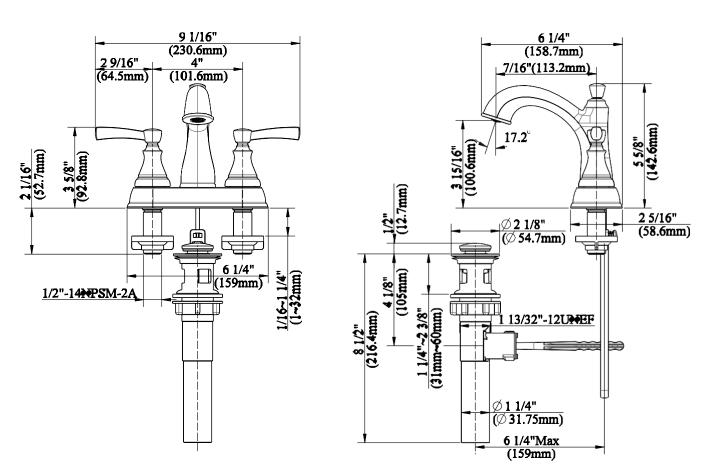

#### Installation Notes

- Maximum counter thickness: 1-1/4"
- Install in 3-hole sinks with outside holes 4" apart