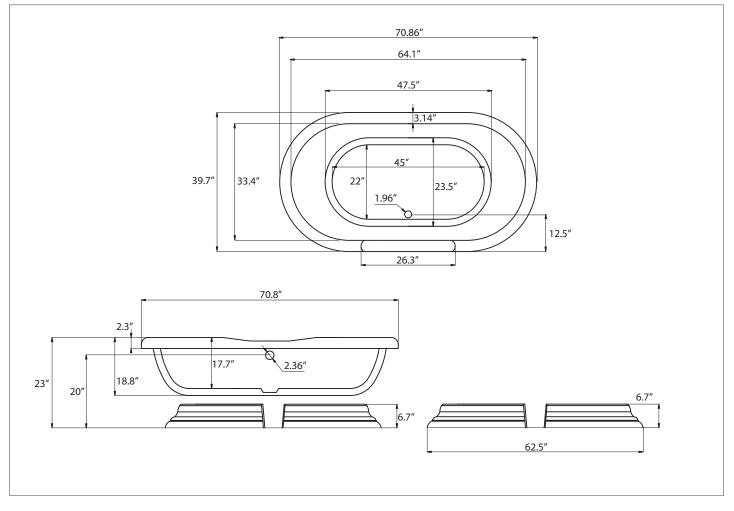

## Wescott - 72" Dual Tub on Plinth LDT-172 (Tub Only) LAP-172 (Acrylic Plinth)

## **Technical Information**

- Toll-Free helpline: 888-560-5222
- Capacity: 85 Gallons
- Empty Tub Weight: 143 lbs
- Filled Tub Weight: 847 lbs
- Water Depth: 13-1/3"
- High Gloss, stain resistant acrylic
- Double-wall with structural composite used between acrylic to provide strength, rigidity and superior heat retention.
- Requires T-TDRN or T-CDRN drain