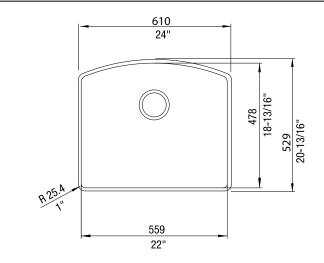

## NOMINAL DIMENSIONS

Model 440176 shown

| OVERALL         | CUTOUT                                         | BOWL  | DRAIN    |
|-----------------|------------------------------------------------|-------|----------|
|                 | SIZE                                           | DEPTH | DIAMETER |
| 24" x 20-13/16" | Template provided with approximate 1/8" reveal | 10"   | 3-1/2"   |