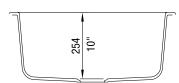

### **FEATURED MODEL**

440173 Single, 10" bowl depth, METALLIC GRAY

## NOMINAL DIMENSIONS

Model 440176 shown

| OVERALL         | CUTOUT                                         | BOWL  | DRAIN    |
|-----------------|------------------------------------------------|-------|----------|
|                 | SIZE                                           | DEPTH | DIAMETER |
| 24" x 20-13/16" | Template provided with approximate 1/8" reveal | 10"   | 3-1/2"   |