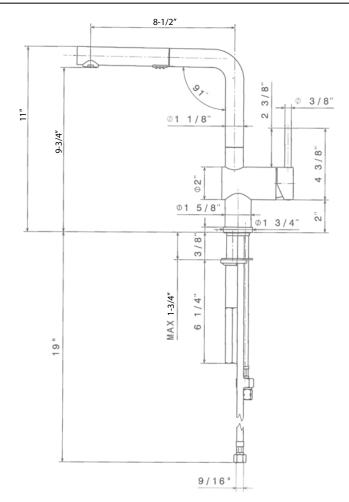

#### NOMINAL DIMENSIONS

Model 441403 shown

| REACH  | SPOUT HEIGHT | FAUCET HEIGHT |
|--------|--------------|---------------|
| 8-1/2″ | 9-3/4″       | 11″           |

#### FEATURES

- Button activated dual spray
- Ceramic disk cartridge
- 2.2 GPM flow rate
- Classic contemporary design that makes every kitchen look professional
- Installation in a 1-3/8" hole
- 140 degree spout swivel
- 2" backsplash clearance off center
- 1-3/4" maximum deck thickness