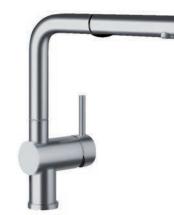

#### FEATURED MODEL

441403 Pull-Out with Dual Spray, CHROME

#### FEATURES

- Button activated dual spray
- Ceramic disk cartridge
- 2.2 GPM flow rate
- Classic contemporary design that makes every kitchen look professional
- Installation in a 1-3/8" hole
- 140 degree spout swivel
- 2" backsplash clearance off center
- 1-3/4" maximum deck thickness