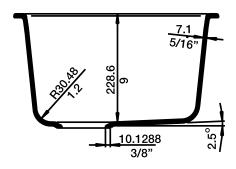

# NOMINAL DIMENSIONS

Model 440078 shown

| OVERALL       | CUT OUT<br>SIZE                                | BOWL DEPTH | DRAIN  |
|---------------|------------------------------------------------|------------|--------|
| 17-1/2" x 17" | Template provided with approximate 1/8" reveal | 9"         | 3-1/2" |