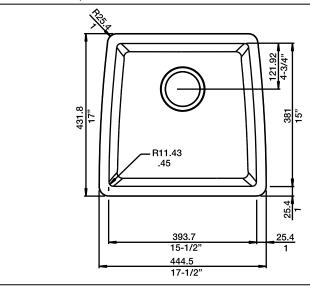

# NOMINAL DIMENSIONS

Model 440078 shown

| OVERALL       | CUT OUT<br>SIZE                                | BOWL DEPTH | DRAIN  |
|---------------|------------------------------------------------|------------|--------|
| 17-1/2" x 17" | Template provided with approximate 1/8" reveal | 9"         | 3-1/2" |