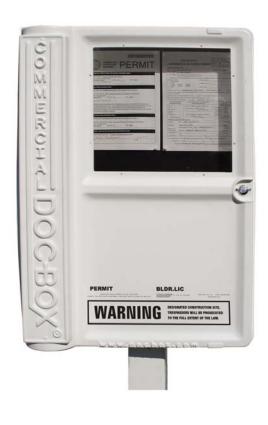

## The COMMERCIAL DOCUMENT PROTECTION

## For the Commercial Developer and other large projects

The Commercial Doc-Box® is the newest member in our line of permit and information posting products. It was designed for larger jobs to accommodate bigger, rolled plans and provide an abundance of posting area. Like all of our posting products, The Commercial Doc-Box® can also be used as a drop-off station for deliveries and as a communications post for any personnel on the job.

- Made with the same quality and indestructable materials as The  $\text{Doc-Box}^{\textcircled{R}}$
- Industry leading 18" x 32" Base posting area and 14" x 15" Inside Cover
- Plan pocket with retainer ring holds large, rolled plans up to 30"

14" x 12" Warning, No Trespassing Sign included in each Commercial Doc-Box®

U.S. Patent No's 6,012,786 • 5,664,851 • D-304,348

Materials: Durable HDPE;

Window: Polycarbonate

Size: 25" x 36" x 6.5"

**Lock:** Lockable thumb latch, steel body units keyed alike