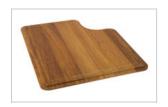

## **SPECIFICATION SHEET**

PRODUCT FAMILY: Sinks FINISH: Stainless Steel SERIES: PROFESSIONAL SERIES MODEL: PSX110138





## **Product Information**

| FUN#                 | 122.0035.132       |
|----------------------|--------------------|
| US Part Number       | PSX110138          |
| Minimum Cabinet Size | 18"                |
| Drain Opening        | 3 1/2"             |
| Outer Dimensions     | 14 9/16"x19 11/16" |
| Bowl Size            | 13"x18 1/8"x7 1/8" |
| Number of Bowls      | 1                  |
| Cut-Out Template     | Yes                |
| Type of Material     | Stainless Steel    |



## **Accessories**







112.0030.882



112.0039.150 112.0066.258

112.0066.287

## **Suggested Products**







112.0073.918







119.0066.616





112.0073.934





120.0296.741



133.0171.120

133.0178.205

119.0068.283

134.0297.202