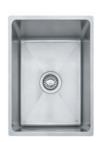

## **SPECIFICATION SHEET**

PRODUCT FAMILY: Sinks FINISH: Stainless Steel SERIES: PROFESSIONAL SERIES MODEL: PSX110138

## **Product Information**

| FUN#                 | 122.0035.132       |
|----------------------|--------------------|
| US Part Number       | PSX110138          |
| Minimum Cabinet Size | 18"                |
| Drain Opening        | 3 1/2"             |
| Outer Dimensions     | 14 9/16"x19 11/16" |
| Bowl Size            | 13"x18 1/8"x7 1/8" |
| Number of Bowls      | 1                  |
| Cut-Out Template     | Yes                |
| Type of Material     | Stainless Steel    |