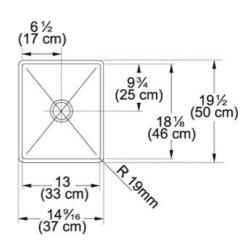

## **Product Information**

| FUN#                 | 122.0035.132       |
|----------------------|--------------------|
| US Part Number       | PSX110138          |
| Minimum Cabinet Size | 18"                |
| Drain Opening        | 3 1/2"             |
| Outer Dimensions     | 14 9/16"x19 11/16" |
| Bowl Size            | 13"x18 1/8"x7 1/8" |
| Number of Bowls      | 1                  |
| Cut-Out Template     | Yes                |
| Type of Material     | Stainless Steel    |