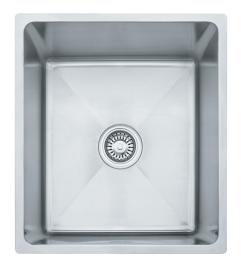

## Professional Series PSX1101610 Stainless Steel |

## 122.0170.027

FAMILY: Sinks | SERIE: Professional Series | MODEL: PSX1101610 | FINISH: Stainless Steel | INSTALLATION TYPE: Undermount

| TECHNICAL DATA       |                          |
|----------------------|--------------------------|
| Minimum Cabinet Size | 21"                      |
| Drain Opening        | 3 1/2"                   |
| Length overall       | 17 1/2"                  |
| Width overall        | 19 1/2"                  |
| Length of large bowl | 16"                      |
| Width of large bowl  | 18"                      |
| Depth of large bowl  | 9 1/2"                   |
| Number of Bowls      | 1                        |
| Type of Material     | 16 Gauge Stainless Steel |
| Cut-Out Template     | Yes                      |
| Installation Clips   | Yes                      |