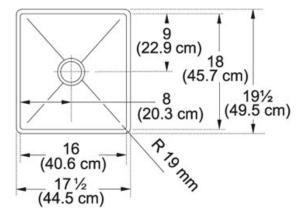

## 122.0170.027

FAMILY: Sinks | SERIE: Professional Series | MODEL: PSX1101610 | FINISH: Stainless Steel | INSTALLATION TYPE: Undermount

| TECHNICAL DATA       |                          |
|----------------------|--------------------------|
| Minimum Cabinet Size | 21"                      |
| Drain Opening        | 3 1/2"                   |
| Length overall       | 17 1/2"                  |
| Width overall        | 19 1/2"                  |
| Length of large bowl | 16"                      |
| Width of large bowl  | 18"                      |
| Depth of large bowl  | 9 1/2"                   |
| Number of Bowls      | 1                        |
| Type of Material     | 16 Gauge Stainless Steel |
| Cut-Out Template     | Yes                      |
| Installation Clips   | Yes                      |