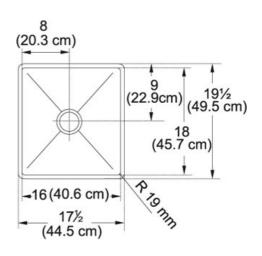

## **Product Information**

| FUN#                 | 122.0170.024           |
|----------------------|------------------------|
| US Part Number       | PSX110168              |
| Minimum Cabinet Size | 21"                    |
| Drain Opening        | 3 1/2"                 |
| Outer Dimensions     | 17 1/2"x19 11/16"      |
| Bowl Size            | 16 1/8"x18 1/8"x7 1/8" |
| Number of Bowls      | 1                      |
| Cut-Out Template     | Yes                    |
| Type of Material     | 16-GA-STAINLESS-STEEL  |