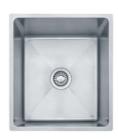

## **SPECIFICATION SHEET**

PRODUCT FAMILY: Sinks FINISH: Stainless Steel SERIES: PROFESSIONAL SERIES MODEL: PSX110168

## **Product Information**

| FUN#                 | 122.0170.024           |
|----------------------|------------------------|
| US Part Number       | PSX110168              |
| Minimum Cabinet Size | 21"                    |
| Drain Opening        | 3 1/2"                 |
| Outer Dimensions     | 17 1/2"x19 11/16"      |
| Bowl Size            | 16 1/8"x18 1/8"x7 1/8" |
| Number of Bowls      | 1                      |
| Cut-Out Template     | Yes                    |
| Type of Material     | 16-GA-STAINLESS-STEEL  |