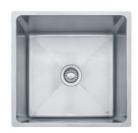

## **SPECIFICATION SHEET**

PRODUCT FAMILY: Sinks FINSH: Stainless Steel SERIES: PROFESSIONAL SERIES MODEL: PSX1101912

## **Product Information**

| FUN#                 | 122.0170.028               |
|----------------------|----------------------------|
| US Part Number       | PSX1101912                 |
| Minimum Cabinet Size | 27"                        |
| Drain Opening        | 3 1/2"                     |
| Outer Dimensions     | 20 1/2"x19 11/16"          |
| Bowl Size            | 18 15/16"x18 1/8"x11 7/16" |
| Number of Bowls      | 1                          |
| Cut-Out Template     | Yes                        |
| Type of Material     | 16-GA-STAINLESS-STEEL      |
|                      |                            |