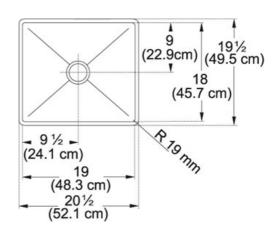

## **Product Information**

| FUN#                 | 122.0170.028               |
|----------------------|----------------------------|
| US Part Number       | PSX1101912                 |
| Minimum Cabinet Size | 27"                        |
| Drain Opening        | 3 1/2"                     |
| Outer Dimensions     | 20 1/2"x19 11/16"          |
| Bowl Size            | 18 15/16"x18 1/8"x11 7/16" |
| Number of Bowls      | 1                          |
| Cut-Out Template     | Yes                        |
| Type of Material     | 16-GA-STAINLESS-STEEL      |
|                      |                            |