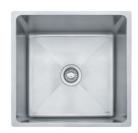

## **SPECIFICATION SHEET**

PRODUCT FAMILY: Sinks FINISH: Stainless Steel SERIES: PROFESSIONAL SERIES MODEL: PSX110199

## **Product Information**

| FUN#                 | 122.0170.025              |
|----------------------|---------------------------|
| US Part Number       | PSX110199                 |
| Minimum Cabinet Size | 27"                       |
| Drain Opening        | 3 1/2"                    |
| Outer Dimensions     | 20 1/2"x19 11/16"         |
| Bowl Size            | 18 15/16"x18 1/8"x9 1/16" |
| Number of Bowls      | 1                         |
| Cut-Out Template     | Yes                       |
| Type of Material     | 16-GA-STAINLESS-STEEL     |
|                      |                           |