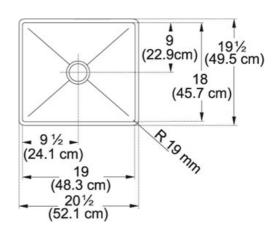

## **Product Information**

| FUN#                 | 122.0170.025              |
|----------------------|---------------------------|
| US Part Number       | PSX110199                 |
| Minimum Cabinet Size | 27"                       |
| Drain Opening        | 3 1/2"                    |
| Outer Dimensions     | 20 1/2"x19 11/16"         |
| Bowl Size            | 18 15/16"x18 1/8"x9 1/16" |
| Number of Bowls      | 1                         |
| Cut-Out Template     | Yes                       |
| Type of Material     | 16-GA-STAINLESS-STEEL     |
|                      |                           |