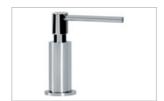

FINISH: Stainless Steel SERIES: PROFESSIONAL SERIES MODEL: PSX110199





## **Product Information**

| FUN#                 | 122.0170.025              |
|----------------------|---------------------------|
| US Part Number       | PSX110199                 |
| Minimum Cabinet Size | 27"                       |
| Drain Opening        | 3 1/2"                    |
| Outer Dimensions     | 20 1/2"x19 11/16"         |
| Bowl Size            | 18 15/16"x18 1/8"x9 1/16" |
| Number of Bowls      | 1                         |
| Cut-Out Template     | Yes                       |
| Type of Material     | 16-GA-STAINLESS-STEEL     |
|                      |                           |



## Accessories





112.0066.260



112.0039.150



112.0066.292

112.0079.835

## **Suggested Products**







115.0190.774







119.0068.283



120.0296.741

133.0171.120

134.0297.202