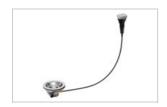

## **SPECIFICATION SHEET**

PRODUCT FAMILY: Sinks FINISH: Stainless Steel SERIES: PROFESSIONAL SERIES MODEL: PSX110199





## **Product Information**

| FUN#                 | 122.0170.025              |
|----------------------|---------------------------|
| US Part Number       | PSX110199                 |
| Minimum Cabinet Size | 27"                       |
| Drain Opening        | 3 1/2"                    |
| Outer Dimensions     | 20 1/2"x19 11/16"         |
| Bowl Size            | 18 15/16"x18 1/8"x9 1/16" |
| Number of Bowls      | 1                         |
| Cut-Out Template     | Yes                       |
| Type of Material     | 16-GA-STAINLESS-STEEL     |
|                      |                           |



## Accessories





112.0066.260



112.0039.150



112.0066.292

112.0079.835

## **Suggested Products**







115.0190.774







119.0068.283



120.0296.741

133.0171.120

134.0297.202